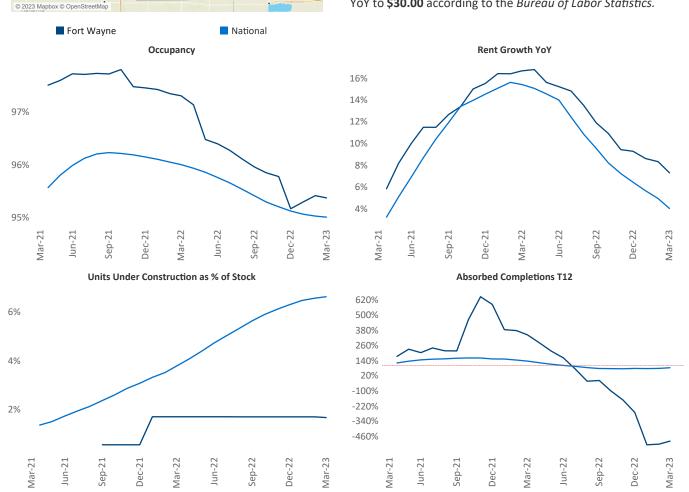

Razvan Cimpean SEO Engineer Razvan-I.Cimpean@yardi.com Fort Wayne March 2023

**Fort Wayne** is the **104th** largest multifamily market with **26,884** completed units and **4,072** units in development, **448** of which have already broken ground.

New lease asking **rents** are at \$1,013, up 7.2% ▲ from the previous year placing Fort Wayne at 27th overall in year-over-year rent growth.

Multifamily housing **demand** has been negative with -288 ▼ net units absorbed over the past twelve months. This is down -815 ▼ units from the previous year's gain of 527 ▲ absorbed units.

**Employment** in Fort Wayne has grown by **1.8%** ▲ over the past 12 months, while hourly wages have risen by **3.9%** ▲ YoY to **\$30.00** according to the *Bureau of Labor Statistics*.