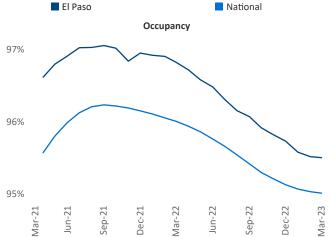

<u>Razvan-I.Cimpean@yardi.com</u> El Paso March 2023

**El Paso** is the **70th** largest multifamily market with **54,029** completed units and **7,855** units in development, **997** of which have already broken ground.

New lease asking **rents** are at **\$1,034**, up **8.1%** ▲ from the previous year placing El Paso at **13th** overall in year-over-year rent growth.

Multifamily housing **demand** has been positive with  $99 \blacktriangle$  net units absorbed over the past twelve months. This is up  $95 \blacktriangle$  units from the previous year's gain of  $4 \blacktriangle$  absorbed units.

**Employment** in El Paso has grown by **2.7%** ▲ over the past 12 months, while hourly wages have risen by **8.1%** ▲ YoY to **\$22.73** according to the *Bureau of Labor Statistics*.











ts

## DISCLAIMER

ALTHOUGH EVERY EFFORT IS MADE TO ENSURE THE ACCURACY, TIMELINESS AND COMPLETENESS OF THE INFORMATION PROVIDED IN THIS PUBLICATION, THE INFORMATION IS PROVIDED "AS IS" AND YARDI MATRIX DOES NOT GUARANTEE, WARRANT, REPRESENT OR UNDERTAKE THAT THE INFORMATION PROVIDED IS CORRECT, ACCURATE, CURRENT OR COMPLETE. YARDI MATRIX IS NOT LIABLE FOR ANY LOSS, CLAIM, OR DEMAND ARISING DIRECTLY OR INDIRECTLY FROM ANY USE OR RELIANCE UPON THE INFORMATION CONTAINED HEREIN.

## **COPYRIGHT NOTICE**

This document, publication and/or presentation (collectively, 'document') is protected by copyright, trademark and other intellectual property laws. Use of this document is subject to the terms and conditions of Yardi Systems, Inc. dba Yardi Matrix's Terms of Use <a href="http://www.yar