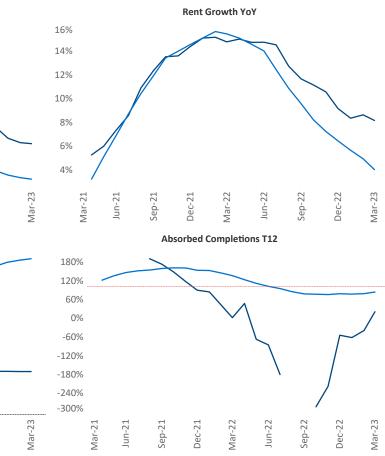

New lease asking **rents** are at **\$1,034**, up **8.1%** ▲ from the previous year placing El Paso at **13th** overall in year-over-year rent growth.

Multifamily housing **demand** has been positive with  $99 \blacktriangle$  net units absorbed over the past twelve months. This is up  $95 \blacktriangle$  units from the previous year's gain of  $4 \blacktriangle$  absorbed units.