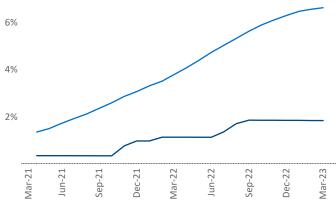

New lease asking **rents** are at **\$1,034**, up **8.1%** ▲ from the previous year placing El Paso at **13th** overall in year-over-year rent growth.

Multifamily housing **demand** has been positive with  $99 \blacktriangle$  net units absorbed over the past twelve months. This is up  $95 \blacktriangle$  units from the previous year's gain of  $4 \blacktriangle$  absorbed units.