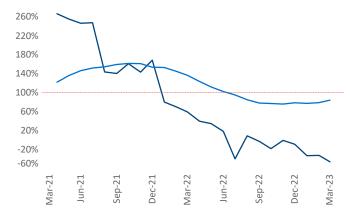

New lease asking **rents** are at \$1,225, up 3.6% ▲ from the previous year placing Detroit at 90th overall in year-over-year rent growth.

Multifamily housing **demand** has been negative with -579 ▼ net units absorbed over the past twelve months. This is down -1,706 ▼ units from the previous year's gain of 1,127 ▲ absorbed units.