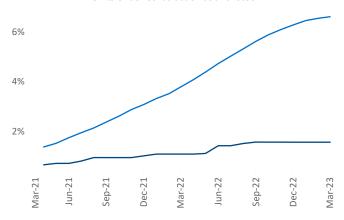

Contacts

Jeff Adler Vice President Jeff.Adler@yardi.com Razvan Cimpean SEO Engineer Razvan-I.Cimpean@yardi.com Detroit March 2023

**Detroit** is the **23rd** largest multifamily market with **215,159** completed units and **31,840** units in development, **3,333** of which have already broken ground.