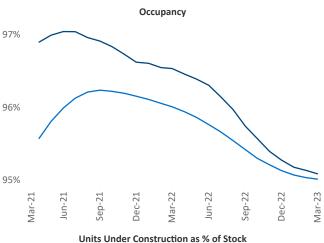

New lease asking **rents** are at \$1,225, up 3.6% ▲ from the previous year placing Detroit at 90th overall in year-over-year rent growth.

Multifamily housing **demand** has been negative with -579 ▼ net units absorbed over the past twelve months. This is down -1,706 ▼ units from the previous year's gain of 1,127 ▲ absorbed units.