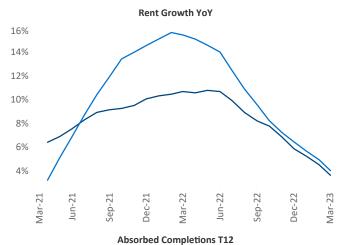

New lease asking **rents** are at \$1,225, up 3.6% ▲ from the previous year placing Detroit at 90th overall in year-over-year rent growth.

Multifamily housing **demand** has been negative with -579 ▼ net units absorbed over the past twelve months. This is down -1,706 ▼ units from the previous year's gain of 1,127 ▲ absorbed units.