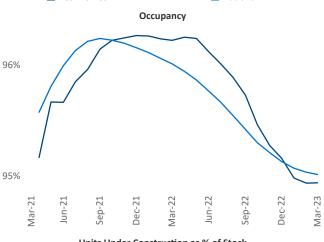

New lease asking **rents** are at \$1,095, up 5.7% ▲ from the previous year placing Des Moines at 51st overall in year-over-year rent growth.

Multifamily housing **demand** has been positive with **1,098** ▲ net units absorbed over the past twelve months. This is down **-918** ▼ units from the previous year's gain of **2,016** ▲ absorbed units.