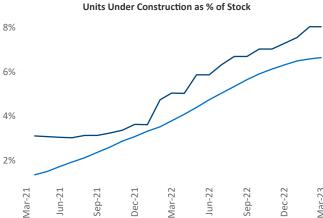

## Contacts

Jeff Adler Vice President <u>Jeff.Adler@yardi.com</u> Razvan Cimpean SEO Engineer Razvan-I.Cimpean@yardi.com Des Moines March 2023

**Des Moines** is the **79th** largest multifamily market with **43,699** completed units and **12,357** units in development, **3,505** of which have already broken ground.