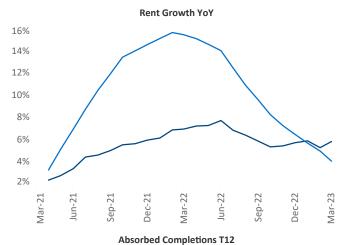

New lease asking **rents** are at \$1,095, up 5.7% ▲ from the previous year placing Des Moines at 51st overall in year-over-year rent growth.

Multifamily housing **demand** has been positive with **1,098** ▲ net units absorbed over the past twelve months. This is down **-918** ▼ units from the previous year's gain of **2,016** ▲ absorbed units.