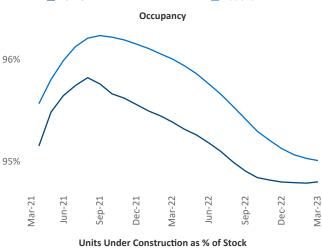

New lease asking **rents** are at \$1,885, up 2.8% ▲ from the previous year placing Denver at 98th overall in year-over-year rent growth.

Multifamily housing **demand** has been positive with **8,703** ▲ net units absorbed over the past twelve months. This is down **-2,194** ▼ units from the previous year's gain of **10,897** ▲ absorbed units.