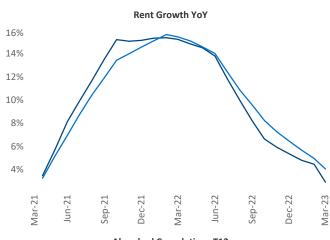

New lease asking **rents** are at \$1,885, up 2.8% ▲ from the previous year placing Denver at 98th overall in year-over-year rent growth.

Multifamily housing **demand** has been positive with **8,703** ▲ net units absorbed over the past twelve months. This is down **-2,194** ▼ units from the previous year's gain of **10,897** ▲ absorbed units.