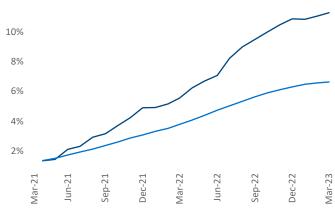

Contacts

Jeff Adler Vice President <u>Jeff.Adler@yardi.com</u> Razvan Cimpean SEO Engineer Razvan-I.Cimpean@yardi.com Denver March 2023

**Denver** is the **11th** largest multifamily market with **307,999** completed units and **172,252** units in development, **34,751** of which have already broken ground.