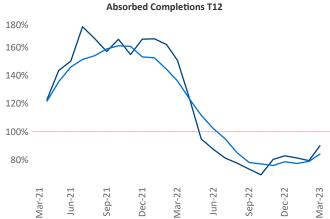

New lease asking **rents** are at \$1,885, up 2.8% ▲ from the previous year placing Denver at 98th overall in year-over-year rent growth.

Multifamily housing **demand** has been positive with **8,703** ▲ net units absorbed over the past twelve months. This is down **-2,194** ▼ units from the previous year's gain of **10,897** ▲ absorbed units.