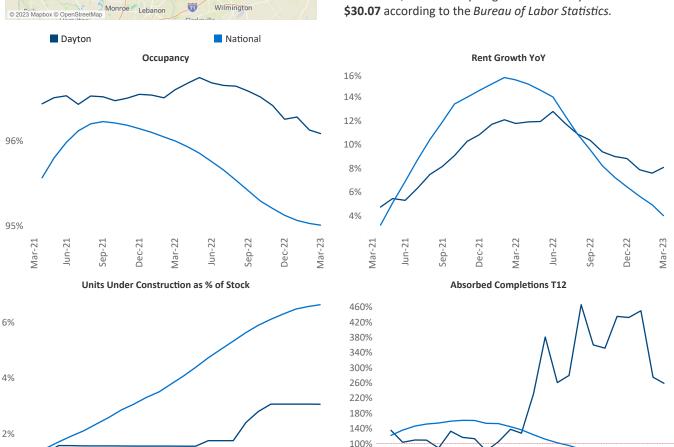

Razvan Cimpean **SEO Engineer** Razvan-I.Cimpean@yardi.com Dayton March 2023

Dayton is the 74th largest multifamily market with 49,012 completed units and 8,675 units in development, 1,507 of which have already broken ground.

New lease asking **rents** are at \$1,057, up 8.1% ▲ from the previous year placing Dayton at 14th overall in year-over-year rent growth.

Multifamily housing demand has been positive with **1,055** ▲ net units absorbed over the past twelve months. This is down -22 ▼ units from the previous year's gain of **1,077** ▲ absorbed units.

**Employment** in Dayton has grown by **1.8%** ▲ over the past 12 months, while hourly wages have risen by 4.9% ▲ YoY to \$30.07 according to the Bureau of Labor Statistics.

Mar-23

Sep-21

Mar-23