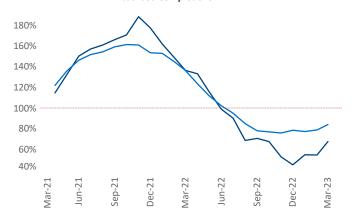

New lease asking **rents** are at \$1,554, up 4.1% ▲ from the previous year placing Dallas at 83rd overall in year-over-year rent growth.

Multifamily housing **demand** has been positive with **12,925** ▲ net units absorbed over the past twelve months. This is down **-23,881** ▼ units from the previous year's gain of **36,806** ▲ absorbed units.