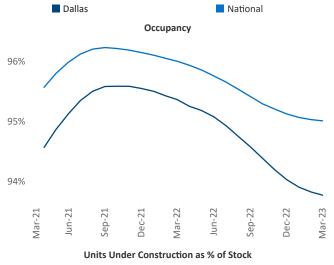

New lease asking **rents** are at \$1,554, up 4.1% ▲ from the previous year placing Dallas at 83rd overall in year-over-year rent growth.

Multifamily housing **demand** has been positive with **12,925** ▲ net units absorbed over the past twelve months. This is down **-23,881** ▼ units from the previous year's gain of **36,806** ▲ absorbed units.