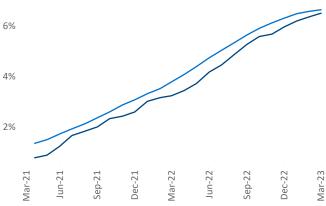

Weatherford Fort Worth

Mansfield Lancaster

Warnachie

Cleburne Grandview

Grandview

Grandview

**Dallas** is the **1st** largest multifamily market with **837,593** completed units and **205,238** units in development, **54,418** of which have already broken ground.