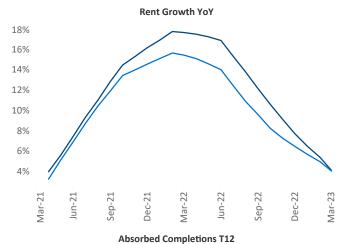

New lease asking **rents** are at \$1,554, up 4.1% ▲ from the previous year placing Dallas at 83rd overall in year-over-year rent growth.

Multifamily housing **demand** has been positive with **12,925** ▲ net units absorbed over the past twelve months. This is down **-23,881** ▼ units from the previous year's gain of **36,806** ▲ absorbed units.