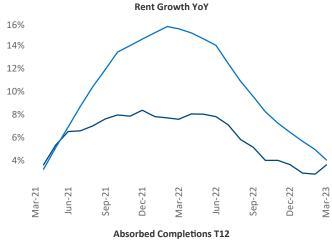

New lease asking **rents** are at \$1,148, up 3.6% ▲ from the previous year placing Corpus Christi at 91st overall in year-over-year rent growth.

Multifamily housing **demand** has been negative with -61 ▼ net units absorbed over the past twelve months. This is up 133 ▲ units from the previous year's loss of -194 ▼ absorbed units.