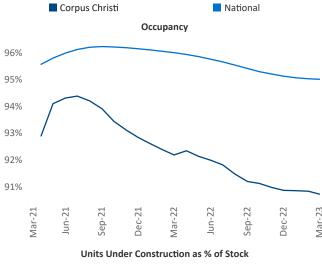

New lease asking **rents** are at \$1,148, up 3.6% ▲ from the previous year placing Corpus Christi at 91st overall in year-over-year rent growth.

Multifamily housing **demand** has been negative with -61 ▼ net units absorbed over the past twelve months. This is up 133 ▲ units from the previous year's loss of -194 ▼ absorbed units.