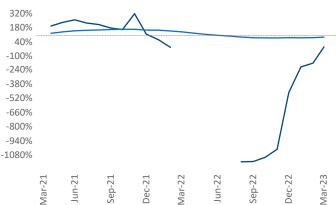

New lease asking **rents** are at \$1,148, up 3.6% ▲ from the previous year placing Corpus Christi at 91st overall in year-over-year rent growth.

Multifamily housing **demand** has been negative with -61 ▼ net units absorbed over the past twelve months. This is up 133 ▲ units from the previous year's loss of -194 ▼ absorbed units.