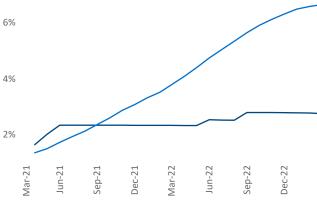

## Corpus Christi March 2023

Rockport
Taft
Portland
Port Aransas
Robstown Corpus Christi

Kingsville

© 2023 Mapbox © OpenStreetMap

**Corpus Christi** is the **91st** largest multifamily market with **35,437** completed units and **7,151** units in development, **976** of which have already broken ground.