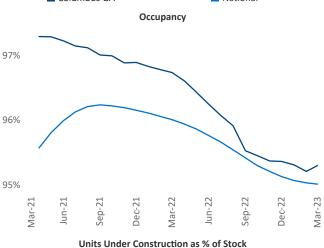

New lease asking **rents** are at **\$1,107**, up **6.4%** ▲ from the previous year placing Columbus GA at **42nd** overall in year-over-year rent growth.

Multifamily housing **demand** has been positive with **389** ▲ net units absorbed over the past twelve months. This is up **114** ▲ units from the previous year's gain of **275** ▲ absorbed units.

**Employment** in Columbus GA has grown by **3.6%** ▲ over the past 12 months, while hourly wages have risen by **8.2%** ▲ YoY to **\$25.61** according to the *Bureau of Labor Statistics*.