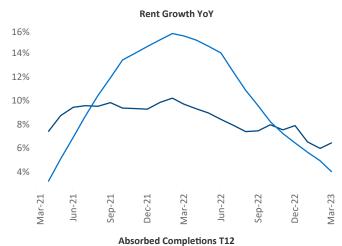

New lease asking **rents** are at **\$1,107**, up **6.4%** ▲ from the previous year placing Columbus GA at **42nd** overall in year-over-year rent growth.

Multifamily housing **demand** has been positive with **389** ▲ net units absorbed over the past twelve months. This is up **114** ▲ units from the previous year's gain of **275** ▲ absorbed units.