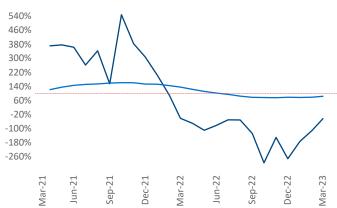

Multifamily housing **demand** has been negative with -36 ▼ net units absorbed over the past twelve months. This is up **46** ▲ units from the previous year's loss of **-82** ▼ absorbed units.

**Employment** in Columbia has grown by **1.0%** ▲ over the past 12 months, while hourly wages have risen by 4.5% A YoY to \$27.37 according to the Bureau of Labor Statistics.