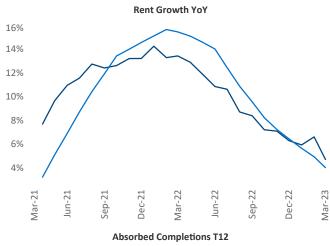

## Columbia March 2023

Columbia is the 80th largest multifamily market with 43,191 completed units and 9,060 units in development, 2,365 of which have already broken ground.

New lease asking **rents** are at \$1,266, up 4.7% ▲ from the previous year placing Columbia at 67th overall in year-over-year rent growth.

Multifamily housing **demand** has been negative with -36 ▼ net units absorbed over the past twelve months. This is up **46** ▲ units from the previous year's loss of **-82** ▼ absorbed units.

**Employment** in Columbia has grown by **1.0%** ▲ over the past 12 months, while hourly wages have risen by 4.5% A YoY to \$27.37 according to the Bureau of Labor Statistics.