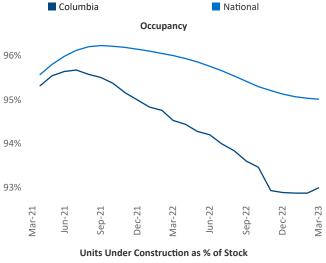

Multifamily housing **demand** has been negative with -36 ▼ net units absorbed over the past twelve months. This is up **46** ▲ units from the previous year's loss of **-82** ▼ absorbed units.

**Employment** in Columbia has grown by **1.0%** ▲ over the past 12 months, while hourly wages have risen by 4.5% A YoY to \$27.37 according to the Bureau of Labor Statistics.