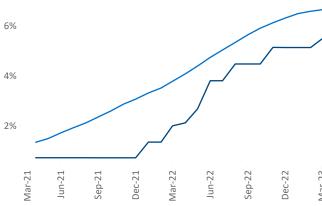

## Columbia March 2023

Columbia is the 80th largest multifamily market with 43,191 completed units and 9,060 units in development, 2,365 of which have already broken ground.

New lease asking **rents** are at \$1,266, up 4.7% ▲ from the previous year placing Columbia at 67th overall in year-over-year rent growth.