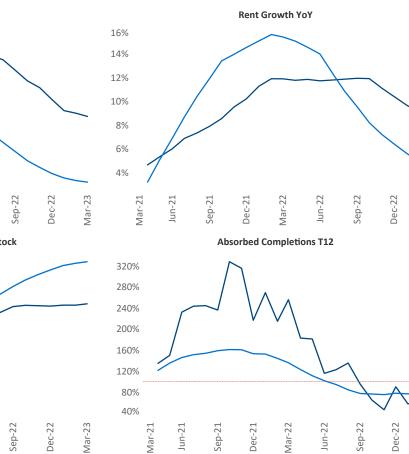

New lease asking **rents** are at **\$1,272**, up **9.1%** ▲ from the previous year placing Cincinnati at **7th** overall in year-over-year rent growth.

Multifamily housing **demand** has been positive with **1,212** ▲ net units absorbed over the past twelve months. This is down -**1,252** ▼ units from the previous year's gain of **2,464** ▲ absorbed units.

**Employment** in Cincinnati has grown by **2.9%** ▲ over the past 12 months, while hourly wages have risen by **3.2%** ▲ YoY to **\$31.07** according to the *Bureau of Labor Statistics*.

Mar-23

Mar-23