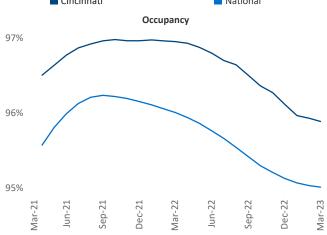

New lease asking **rents** are at **\$1,272**, up **9.1%** ▲ from the previous year placing Cincinnati at **7th** overall in year-over-year rent growth.

Multifamily housing **demand** has been positive with **1,212** ▲ net units absorbed over the past twelve months. This is down -**1,252** ▼ units from the previous year's gain of **2,464** ▲ absorbed units.