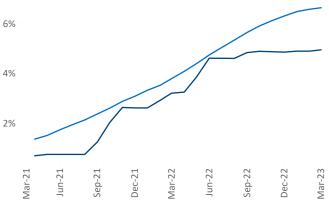

**Employment** in Cincinnati has grown by **2.9%** ▲ over the past 12 months, while hourly wages have risen by **3.2%** ▲ YoY to **\$31.07** according to the *Bureau of Labor Statistics*.

Mar-23

Mar-23