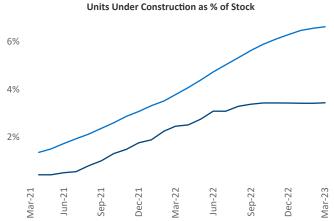

Rockford

Contacts

Jeff Adler Vice President Jeff.Adler@yardi.com

Razvan Cimpean **SEO Engineer** Razvan-I.Cimpean@yardi.com Chicago March 2023

Chicago is the 7th largest multifamily market with 387,283 completed units and 105,239 units in development, 13,324 of which have already broken ground.