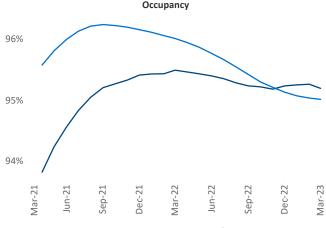

ident Jeff.Adler@yardi.com

Razvan Cimpean **SEO Engineer** Razvan-I.Cimpean@yardi.com Chicago March 2023

Chicago is the 7th largest multifamily market with 387,283 completed units and 105,239 units in development, 13,324 of which have already broken ground.

New lease asking **rents** are at \$1,822, up 5.4% ▲ from the previous year placing Chicago at 57th overall in year-over-year rent growth.

Multifamily housing demand has been positive with **10,107** ▲ net units absorbed over the past twelve months. This is down -4,876 ▼ units from the previous year's gain of **14,983** ▲ absorbed units.

**Employment** in Chicago has grown by **1.9%** ▲ over the past 12 months, while hourly wages have risen by 0.3% ▲ YoY to \$33.59 according to the Bureau of Labor Statistics.



Kenøsha

Waukegan









## **DISCLAIMER**

ALTHOUGH EVERY EFFORT IS MADE TO ENSURE THE ACCURACY, TIMELINESS AND COMPLETENESS OF THE INFORMATION PROVIDED IN THIS PUBLICATION, THE INFORMATION IS PROVIDED "AS IS" AND YARDI MATRIX DOES NOT GUARANTEE, WARRANT, REPRESENT OR UNDERTAKE THAT THE INFORMATION PROVIDED IS CORRECT, ACCURATE, CURRENT OR COMPLETE. YARDI MATRIX IS NOT LIABLE FOR ANY LOSS, CLAIM, OR DEMAND ARISING DIRECTLY OR INDIRECTLY FROM ANY USE OR RELIANCE UPON THE INFORMATION CONTAINED HEREIN.

## **COPYRIGHT NOTICE**

This document, publication and/or presentation (collectively, 'document') is protected by copyright, trademark and other intellectual property laws. Use of this document is subject to the terms and conditions of Yardi Systems, Inc. dba Yardi Matrix's Terms of Use <a href="http://www.y