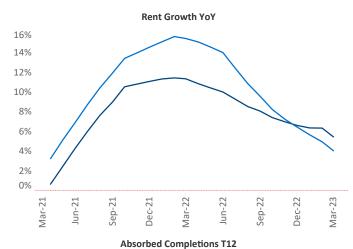

New lease asking **rents** are at \$1,822, up 5.4% ▲ from the previous year placing Chicago at 57th overall in year-over-year rent growth.

Multifamily housing demand has been positive with **10,107** ▲ net units absorbed over the past twelve months. This is down -4,876 ▼ units from the previous year's gain of **14,983** ▲ absorbed units.