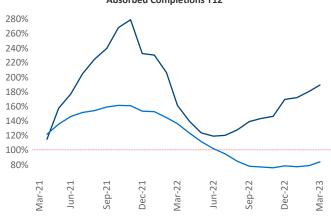

New lease asking **rents** are at \$1,822, up 5.4% ▲ from the previous year placing Chicago at 57th overall in year-over-year rent growth.

Multifamily housing demand has been positive with **10,107** ▲ net units absorbed over the past twelve months. This is down -4,876 ▼ units from the previous year's gain of **14,983** ▲ absorbed units.