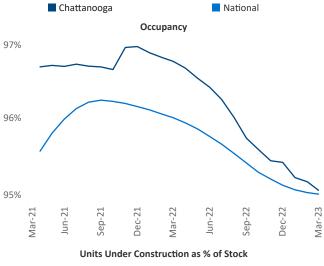

New lease asking **rents** are at \$1,322, up 7.4% ▲ from the previous year placing Chattanooga at 25th overall in year-over-year rent growth.

Multifamily housing **demand** has been positive with **166** ▲ net units absorbed over the past twelve months. This is down **-703** ▼ units from the previous year's gain of **869** ▲ absorbed units.