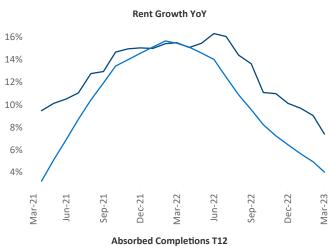

New lease asking **rents** are at \$1,322, up 7.4% ▲ from the previous year placing Chattanooga at 25th overall in year-over-year rent growth.

Multifamily housing **demand** has been positive with **166** ▲ net units absorbed over the past twelve months. This is down **-703** ▼ units from the previous year's gain of **869** ▲ absorbed units.