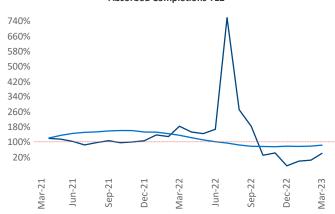

New lease asking **rents** are at \$1,322, up 7.4% ▲ from the previous year placing Chattanooga at 25th overall in year-over-year rent growth.

Multifamily housing **demand** has been positive with **166** ▲ net units absorbed over the past twelve months. This is down **-703** ▼ units from the previous year's gain of **869** ▲ absorbed units.