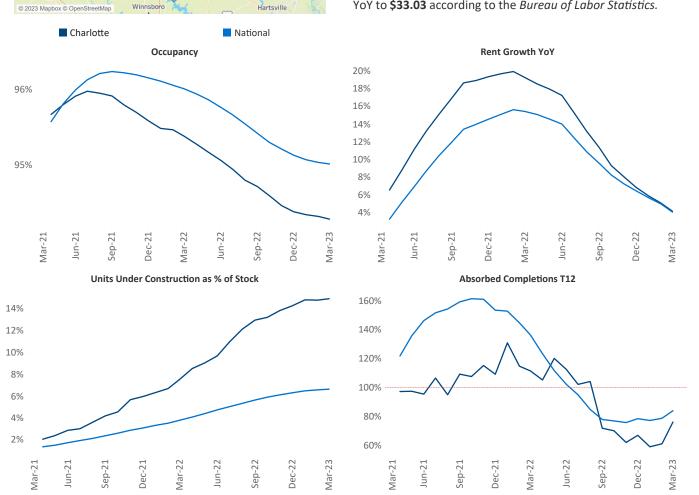

New lease asking **rents** are at \$1,591, up 4.0% ▲ from the previous year placing Charlotte at 82nd overall in year-over-year rent growth.

Multifamily housing **demand** has been positive with **4,623** ▲ net units absorbed over the past twelve months. This is down -5,095 ▼ units from the previous year's gain of **9,718** ▲ absorbed units.

**Employment** in Charlotte has grown by **3.5%** ▲ over the past 12 months, while hourly wages have risen by **1.8%** ▲ YoY to **\$33.03** according to the *Bureau of Labor Statistics*.