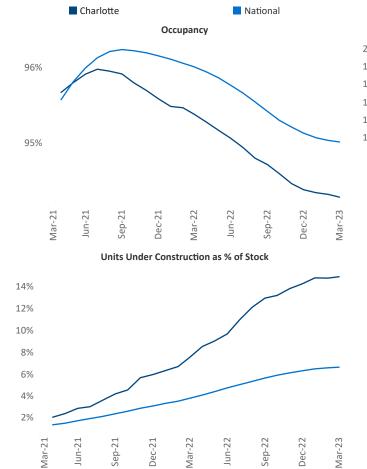

Spartanburg

ille

Laurens

Contacts

Razvan Cimpean SEO Engineer <u>Razvan-I.Cimpean@yardi.com</u> Charlotte

March 2023

**Charlotte** is the **25th** largest multifamily market with **202,105** completed units and **125,789** units in development, **30,141** of which have already broken ground.

New lease asking **rents** are at **\$1,591**, up **4.0%** ▲ from the previous year placing Charlotte at **82nd** overall in year-over-year rent growth.

Multifamily housing **demand** has been positive with **4,623**▲ net units absorbed over the past twelve months. This is down -5,095 ▼ units from the previous year's gain of **9,718**▲ absorbed units.