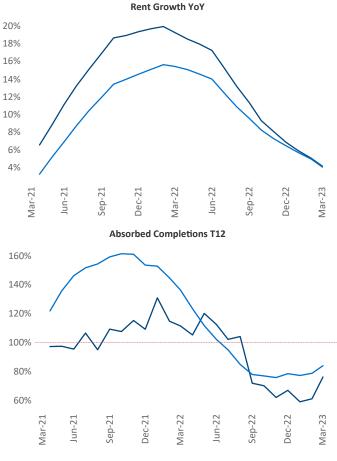

New lease asking **rents** are at **\$1,591**, up **4.0%** ▲ from the previous year placing Charlotte at **82nd** overall in year-over-year rent growth.

Multifamily housing **demand** has been positive with **4,623**▲ net units absorbed over the past twelve months. This is down -5,095 ▼ units from the previous year's gain of **9,718**▲ absorbed units.