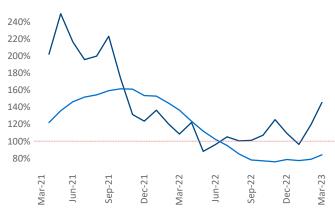

New lease asking **rents** are at \$2,050, up 8.0% ▲ from the previous year placing Central New Jersey at **16th** overall in year-over-year rent growth.

Multifamily housing **demand** has been positive with **3,905** ▲ net units absorbed over the past twelve months. This is up **1,783** ▲ units from the previous year's gain of **2,122** ▲ absorbed units.