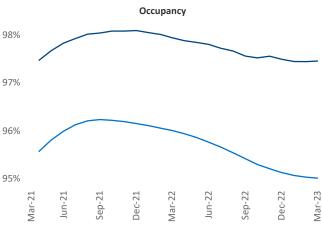

New lease asking **rents** are at \$2,050, up 8.0% ▲ from the previous year placing Central New Jersey at **16th** overall in year-over-year rent growth.

Multifamily housing **demand** has been positive with **3,905** ▲ net units absorbed over the past twelve months. This is up **1,783** ▲ units from the previous year's gain of **2,122** ▲ absorbed units.