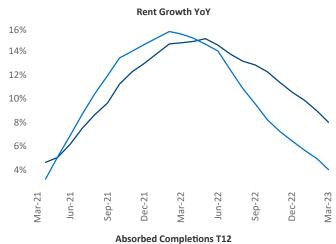

New lease asking **rents** are at \$2,050, up 8.0% ▲ from the previous year placing Central New Jersey at **16th** overall in year-over-year rent growth.

Multifamily housing **demand** has been positive with **3,905** ▲ net units absorbed over the past twelve months. This is up **1,783** ▲ units from the previous year's gain of **2,122** ▲ absorbed units.