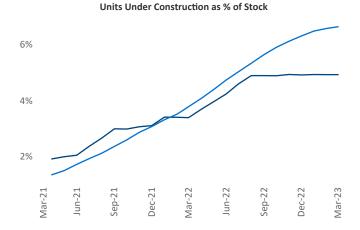

## Central New Jersey March 2023

**Central New Jersey** is the **37th** largest multifamily market with **138,808** completed units and **46,164** units in development, **6,838** of which have already broken ground.