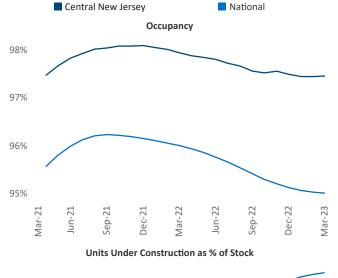

**Central New Jersey** is the **37th** largest multifamily market with **138,808** completed units and **46,164** units in development, **6,838** of which have already broken ground.

New lease asking **rents** are at **\$2,050**, up **8.0%** ▲ from the previous year placing Central New Jersey at **16th** overall in year-over-year rent growth.

Multifamily housing **demand** has been positive with **3,905** ▲ net units absorbed over the past twelve months. This is up **1,783** ▲ units from the previous year's gain of **2,122** ▲ absorbed units.