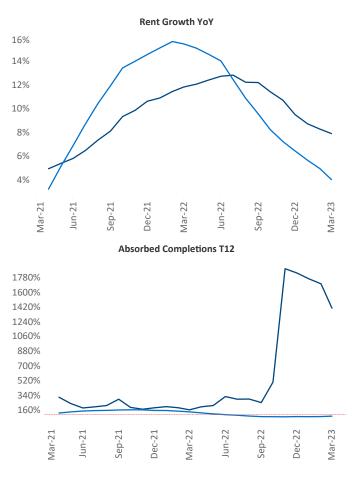

New lease asking **rents** are at **\$1,093**, up **7.9%** ▲ from the previous year placing Central East Texas at **17th** overall in year-over-year rent growth.

Multifamily housing **demand** has been positive with **1,463**▲ net units absorbed over the past twelve months. This is down -177 ▼ units from the previous year's gain of **1,640**▲ absorbed units.