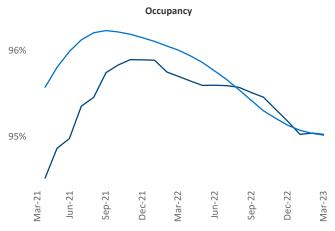

New lease asking **rents** are at **\$1,093**, up **7.9%** ▲ from the previous year placing Central East Texas at **17th** overall in year-over-year rent growth.

Multifamily housing **demand** has been positive with **1,463**▲ net units absorbed over the past twelve months. This is down -177 ▼ units from the previous year's gain of **1,640**▲ absorbed units.