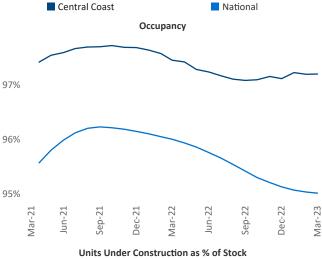

i.com

Oxnard

Razvan Cimpean SEO Engineer Razvan-I.Cimpean@yardi.com Central Coast March 2023



**Central Coast** is the **90th** largest multifamily market with **35,526** completed units and **12,736** units in development, **1,620** of which have already broken ground.

New lease asking **rents** are at \$2,450, up 6.7% ▲ from the previous year placing Central Coast at 37th overall in year-over-year rent growth.

Multifamily housing **demand** has been positive with **493** ▲ net units absorbed over the past twelve months. This is down **-154** ▼ units from the previous year's gain of **647** ▲ absorbed units.

Employment in Central Coast has grown by 3.0% ▲ over the past 12 months, while hourly wages have risen by 6.6% ▲ YoY to \$32.52 according to the *Bureau of Labor Statistics*.









## **DISCLAIMER**

ALTHOUGH EVERY EFFORT IS MADE TO ENSURE THE ACCURACY, TIMELINESS AND COMPLETENESS OF THE INFORMATION PROVIDED IN THIS PUBLICATION, THE INFORMATION IS PROVIDED "AS IS" AND YARDI MATRIX DOES NOT GUARANTEE, WARRANT, REPRESENT OR UNDERTAKE THAT THE INFORMATION PROVIDED IS CORRECT, ACCURATE, CURRENT OR COMPLETE. YARDI MATRIX IS NOT LIABLE FOR ANY LOSS, CLAIM, OR DEMAND ARISING DIRECTLY OR INDIRECTLY FROM ANY USE OR RELIANCE UPON THE INFORMATION CONTAINED HEREIN.

## **COPYRIGHT NOTICE**

This document, publication and/or presentation (collectively, 'document') is protected by copyright, trademark and other intellectual property laws. Use of this document is subject to the terms and conditions of Yardi Systems, Inc. dba Yardi Matrix's Terms of Use <a href="http://www.y