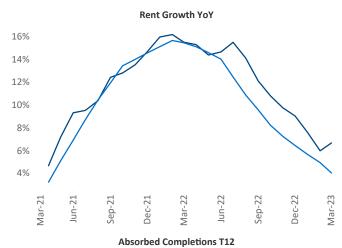

New lease asking **rents** are at \$2,450, up 6.7% ▲ from the previous year placing Central Coast at 37th overall in year-over-year rent growth.

Multifamily housing **demand** has been positive with **493** ▲ net units absorbed over the past twelve months. This is down **-154** ▼ units from the previous year's gain of **647** ▲ absorbed units.