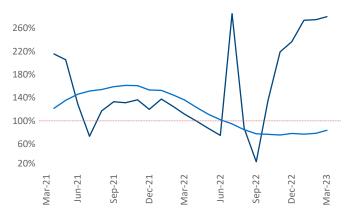

New lease asking **rents** are at \$2,450, up 6.7% ▲ from the previous year placing Central Coast at 37th overall in year-over-year rent growth.

Multifamily housing **demand** has been positive with **493** ▲ net units absorbed over the past twelve months. This is down **-154** ▼ units from the previous year's gain of **647** ▲ absorbed units.