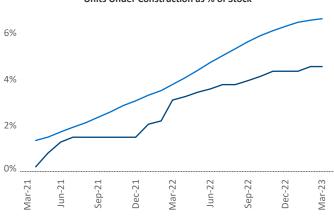

© 2023 Mapbox © OpenStreetMap

Contacts

Jeff Adler Vice President Jeff.Adler@yardi.com

Oxnard

Razvan Cimpean SEO Engineer Razvan-I.Cimpean@yardi.com Central Coast March 2023

**Central Coast** is the **90th** largest multifamily market with **35,526** completed units and **12,736** units in development, **1,620** of which have already broken ground.