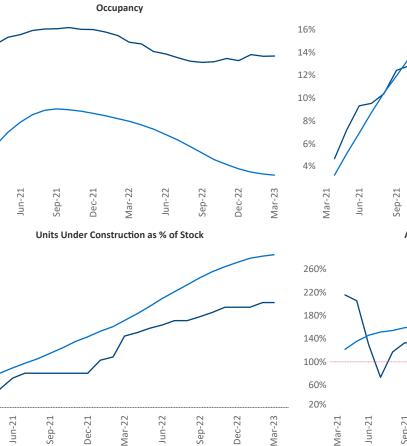

Obispo

.

Contacts Razvan Cimpean

SEO Engineer

Razvan-I.Cimpean@yardi.com

Central Coast March 2023

**Central Coast** is the **90th** largest multifamily market with **35,526** completed units and **12,736** units in development, **1,620** of which have already broken ground.

New lease asking **rents** are at **\$2,450**, up **6.7%** ▲ from the previous year placing Central Coast at **37th** overall in year-over-year rent growth.

Multifamily housing **demand** has been positive with **493**  $\blacktriangle$  net units absorbed over the past twelve months. This is down -**154**  $\checkmark$  units from the previous year's gain of **647**  $\blacktriangle$  absorbed units.

**Employment** in Central Coast has grown by **3.0%** over the past 12 months, while hourly wages have risen by **6.6%** YoY to **\$32.52** according to the *Bureau of Labor Statistics*.

Rent Growth YoY