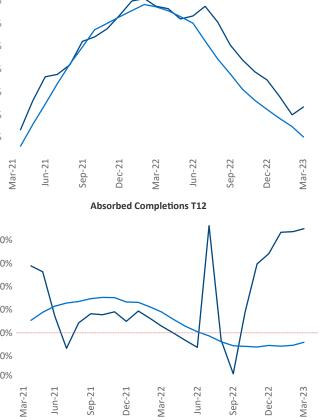

Obispo

.

Contacts Razvan Cimpean

SEO Engineer

Razvan-I.Cimpean@yardi.com

Central Coast March 2023

**Central Coast** is the **90th** largest multifamily market with **35,526** completed units and **12,736** units in development, **1,620** of which have already broken ground.

New lease asking **rents** are at **\$2,450**, up **6.7%** ▲ from the previous year placing Central Coast at **37th** overall in year-over-year rent growth.

Multifamily housing **demand** has been positive with **493**  $\blacktriangle$  net units absorbed over the past twelve months. This is down -**154**  $\checkmark$  units from the previous year's gain of **647**  $\blacktriangle$  absorbed units.