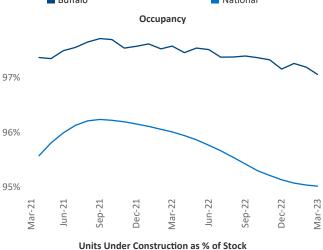

Contacts

Jeff Adler Vice President <u>Jeff.Adler@yardi.com</u>

Razvan Cimpean SEO Engineer Razvan-I.Cimpean@yardi.com Buffalo March 2023

**Buffalo** is the **76th** largest multifamily market with **46,183** completed units and **15,360** units in development, **2,871** of which have already broken ground.

New lease asking **rents** are at \$1,217, up 7.7% ▲ from the previous year placing Buffalo at 20th overall in year-over-year rent growth.

Multifamily housing **demand** has been positive with **764** ▲ net units absorbed over the past twelve months. This is up **404** ▲ units from the previous year's gain of **360** ▲ absorbed units.