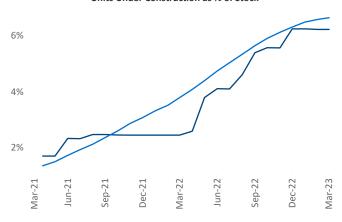

Contacts

Jeff Adler Vice President <u>Jeff.Adler@yardi.com</u>

Razvan Cimpean SEO Engineer Razvan-I.Cimpean@yardi.com Buffalo March 2023

**Buffalo** is the **76th** largest multifamily market with **46,183** completed units and **15,360** units in development, **2,871** of which have already broken ground.