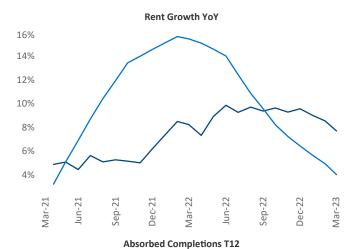

New lease asking **rents** are at \$1,217, up 7.7% ▲ from the previous year placing Buffalo at 20th overall in year-over-year rent growth.

Multifamily housing **demand** has been positive with **764** ▲ net units absorbed over the past twelve months. This is up **404** ▲ units from the previous year's gain of **360** ▲ absorbed units.