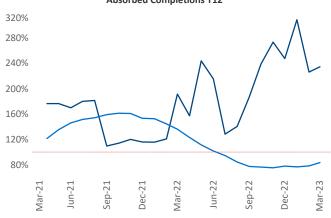

New lease asking **rents** are at \$1,217, up 7.7% ▲ from the previous year placing Buffalo at 20th overall in year-over-year rent growth.

Multifamily housing **demand** has been positive with **764** ▲ net units absorbed over the past twelve months. This is up **404** ▲ units from the previous year's gain of **360** ▲ absorbed units.