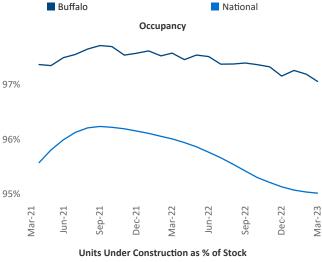

New lease asking **rents** are at \$1,217, up 7.7% ▲ from the previous year placing Buffalo at 20th overall in year-over-year rent growth.

Multifamily housing **demand** has been positive with **764** ▲ net units absorbed over the past twelve months. This is up **404** ▲ units from the previous year's gain of **360** ▲ absorbed units.