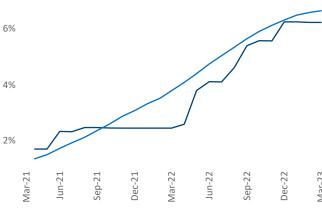

Brant

Concord

Sardinia

Eagle

Dunkirk

Forestville

Gowanda

**Buffalo** is the **76th** largest multifamily market with **46,183** completed units and **15,360** units in development, **2,871** of which have already broken ground.