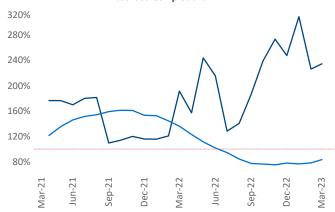

Brant

Concord

Sardinia

Eagle

Dunkirk

Forestville

Gowanda

**Buffalo** is the **76th** largest multifamily market with **46,183** completed units and **15,360** units in development, **2,871** of which have already broken ground.