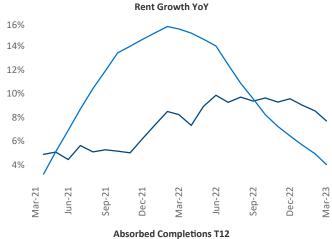

New lease asking **rents** are at \$1,217, up 7.7% ▲ from the previous year placing Buffalo at 20th overall in year-over-year rent growth.

Multifamily housing **demand** has been positive with **764** ▲ net units absorbed over the past twelve months. This is up **404** ▲ units from the previous year's gain of **360** ▲ absorbed units.