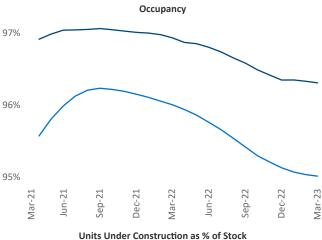

## Contacts

Jeff Adler Ra Vice President Jeff.Adler@yardi.com Razvan-I

Razvan Cimpean SEO Engineer Razvan-I.Cimpean@yardi.com Bridgeport - New Haven March 2023

**Bridgeport - New Haven** is the **36th** largest multifamily market with **140,998** completed units and **57,394** units in development, **6,480** of which have already broken ground.