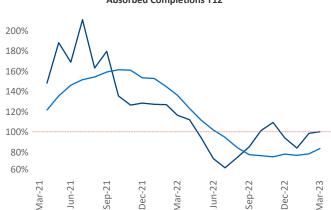

New lease asking **rents** are at \$1,815, up 4.7% ▲ from the previous year placing Bridgeport - New Haven at **70th** overall in year-over-year rent growth.

Multifamily housing **demand** has been positive with **2,539** ▲ net units absorbed over the past twelve months. This is down **-1,130** ▼ units from the previous year's gain of **3,669** ▲ absorbed units.