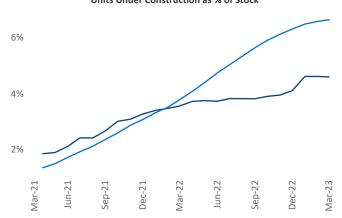

## Contacts

Jeff Adler Ra Vice President Jeff.Adler@yardi.com Razvan-I

Razvan Cimpean SEO Engineer Razvan-I.Cimpean@yardi.com Bridgeport - New Haven March 2023

**Bridgeport - New Haven** is the **36th** largest multifamily market with **140,998** completed units and **57,394** units in development, **6,480** of which have already broken ground.