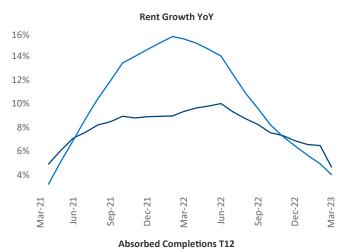

New lease asking **rents** are at \$1,815, up 4.7% ▲ from the previous year placing Bridgeport - New Haven at **70th** overall in year-over-year rent growth.

Multifamily housing **demand** has been positive with **2,539** ▲ net units absorbed over the past twelve months. This is down **-1,130** ▼ units from the previous year's gain of **3,669** ▲ absorbed units.