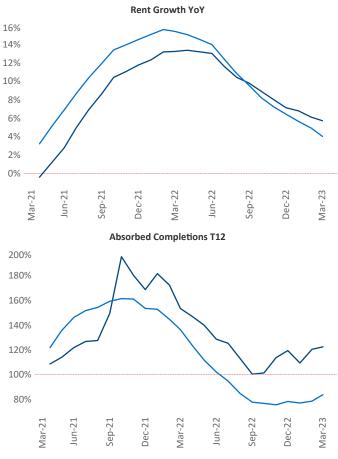

New lease asking **rents** are at **\$2,711**, up **5.7%** ▲ from the previous year placing Boston at **52nd** overall in year-over-year rent growth.

Multifamily housing **demand** has been positive with 7,742▲ net units absorbed over the past twelve months. This is down -3,968▼ units from the previous year's gain of 11,710▲ absorbed units.