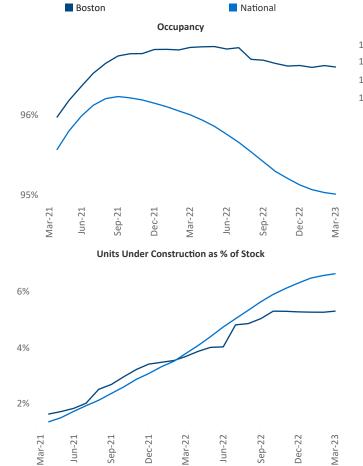

Plainfield

Contacts Jeff Adler

Biddeford

Jeff Adler Razvan Cimpean Vice President SEO Engineer Jeff.Adler@yardi.com Boston

March 2023

**Boston** is the **15th** largest multifamily market with **259,455** completed units and **99,457** units in development, **13,753** of which have already broken ground.

New lease asking **rents** are at **\$2,711**, up **5.7%** ▲ from the previous year placing Boston at **52nd** overall in year-over-year rent growth.

Multifamily housing **demand** has been positive with 7,742▲ net units absorbed over the past twelve months. This is down -3,968▼ units from the previous year's gain of 11,710▲ absorbed units.