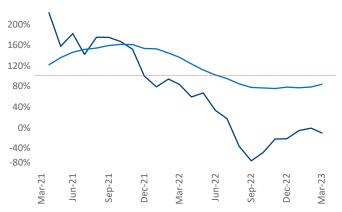

New lease asking **rents** are at \$1,205, up 3.2% ▲ from the previous year placing Birmingham at 93rd overall in year-over-year rent growth.

Multifamily housing **demand** has been negative with -114 ▼ net units absorbed over the past twelve months. This is down -1,068 ▼ units from the previous year's gain of 954 ▲ absorbed units.