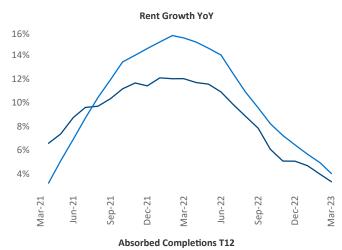

New lease asking **rents** are at \$1,205, up 3.2% ▲ from the previous year placing Birmingham at 93rd overall in year-over-year rent growth.

Multifamily housing **demand** has been negative with -114 ▼ net units absorbed over the past twelve months. This is down -1,068 ▼ units from the previous year's gain of 954 ▲ absorbed units.