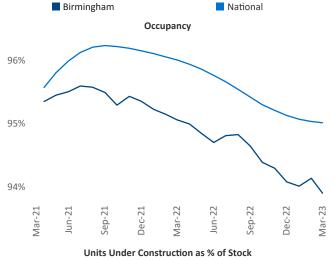

New lease asking **rents** are at \$1,205, up 3.2% ▲ from the previous year placing Birmingham at 93rd overall in year-over-year rent growth.

Multifamily housing **demand** has been negative with -114 ▼ net units absorbed over the past twelve months. This is down -1,068 ▼ units from the previous year's gain of 954 ▲ absorbed units.