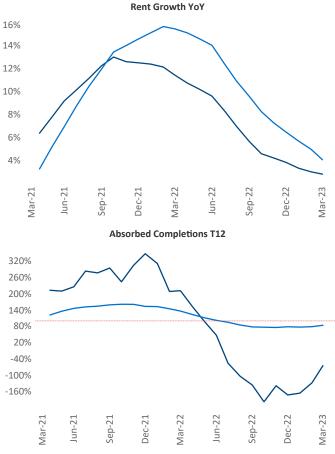

Columbia

Rosary

Waldor

Bo

**Baltimore** March 2023

Baltimore is the 21st largest multifamily market with 229,658 completed units and 46,921 units in development, 4,533 of which have already broken ground.

New lease asking **rents** are at **\$1,666**, up **2.7%** A from the previous year placing Baltimore at 101st overall in year-over-year rent growth.

Multifamily housing demand has been negative with -860 ver the past twelve months. This is down -4,565 vunits from the previous year's gain of **3,705** ▲ absorbed units.

**Employment** in Baltimore has grown by **1.1%** • over the past 12 months, while hourly wages have risen by 1.0% YoY to \$33.98 according to the Bureau of Labor Statistics.