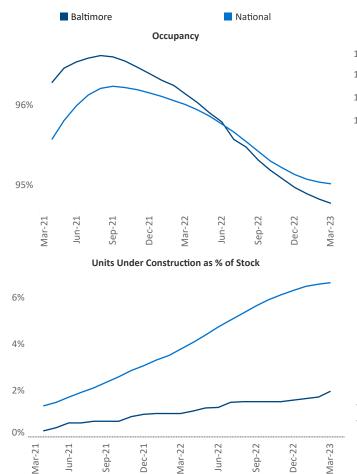

Columbia

Rosary

Waldor

Bo

**Baltimore** March 2023

Baltimore is the 21st largest multifamily market with 229,658 completed units and 46,921 units in development, 4,533 of which have already broken ground.

New lease asking **rents** are at **\$1,666**, up **2.7%** A from the previous year placing Baltimore at 101st overall in year-over-year rent growth.

Multifamily housing demand has been negative with -860 ver the past twelve months. This is down -4,565 vunits from the previous year's gain of **3,705** ▲ absorbed units.

**Employment** in Baltimore has grown by **1.1%** • over the past 12 months, while hourly wages have risen by 1.0% YoY to \$33.98 according to the Bureau of Labor Statistics.