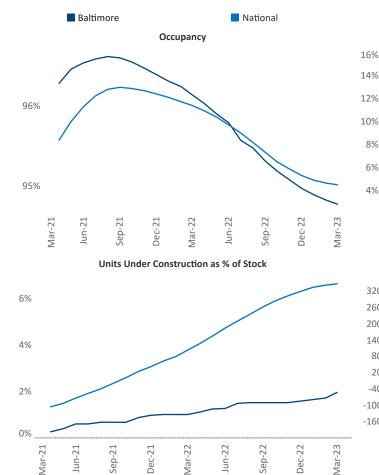

Centrevil

Eastor

Razvan Cimpean SEO Engineer Razvan-I.Cimpean@yardi.com Baltimore

March 2023

Baltimore is the 21st largest multifamily market with229,658 completed units and 46,921 units in development,4,533 of which have already broken ground.

New lease asking **rents** are at **\$1,666**, up **2.7%** ▲ from the previous year placing Baltimore at **101st** overall in year-over-year rent growth.

Multifamily housing **demand** has been negative with -860 ▼ net units absorbed over the past twelve months. This is down -4,565 ▼ units from the previous year's gain of 3,705 ▲ absorbed units.