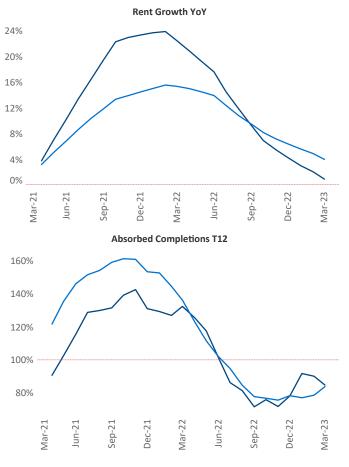

Multifamily housing demand has been positive with **10,896** net units absorbed over the past twelve months. This is down **-5,677** ▼ units from the previous year's gain of 16,573 A absorbed units.

**Employment** in Austin has grown by **4.7%** A over the past 12 months, while hourly wages have risen by 4.9% A YoY to \$33.37 according to the Bureau of Labor Statistics.