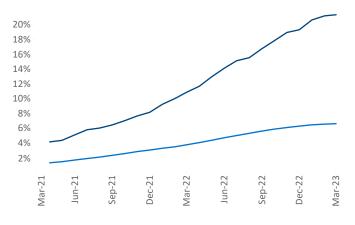

Austin

March 2023 Razvan-I.Cimpean@yardi.com

Austin is the 14th largest multifamily market with 272,018 completed units and 157,781 units in development, 58,022 of which have already broken ground.

New lease asking **rents** are at **\$1,710**, up **0.9%** from the previous year placing Austin at 114th overall in year-over-year rent growth.