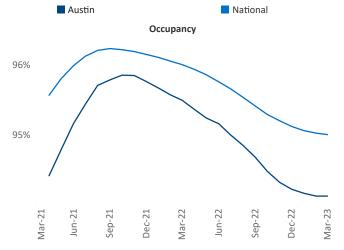

Jeff Adler Vice President Jeff.Adler@yardi.com

Burnet getown Marble Falls Round Rock Austin Johnson City Blanco Lockhart New Braunfels We Waelder Flatonia © 2023 Map Luling







Contacts

Razvan Cimpean

SEO Engineer

Austin

March 2023 Razvan-I.Cimpean@yardi.com

Austin is the 14th largest multifamily market with 272,018 completed units and 157,781 units in development, 58,022 of which have already broken ground.

New lease asking **rents** are at **\$1,710**, up **0.9%** from the previous year placing Austin at 114th overall in year-over-year rent growth.

Multifamily housing demand has been positive with **10,896** net units absorbed over the past twelve months. This is down **-5,677** ▼ units from the previous year's gain of 16,573 A absorbed units.

**Employment** in Austin has grown by **4.7%** A over the past 12 months, while hourly wages have risen by 4.9% A YoY to \$33.37 according to the Bureau of Labor Statistics.