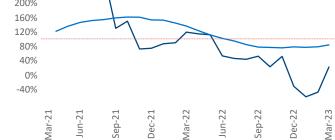

New lease asking **rents** are at **\$1,166**, up **3.2%** ▲ from the previous year placing Augusta at **94th** overall in year-over-year rent growth.

Multifamily housing **demand** has been positive with **238** ▲ net units absorbed over the past twelve months. This is down -**736** ▼ units from the previous year's gain of **974** ▲ absorbed units.