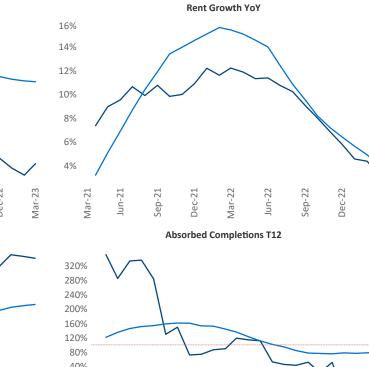

New lease asking **rents** are at **\$1,166**, up **3.2%** ▲ from the previous year placing Augusta at **94th** overall in year-over-year rent growth.

Multifamily housing **demand** has been positive with **238** ▲ net units absorbed over the past twelve months. This is down -**736** ▼ units from the previous year's gain of **974** ▲ absorbed units.