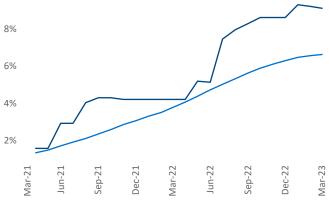

**Employment** in Augusta has shrunk by **-0.5%** ▼ over the past 12 months, while hourly wages have risen by **5.0%** ▲ YoY to **\$27.55** according to the *Bureau of Labor Statistics*.

Mar-23

Units Under Construction as % of Stock