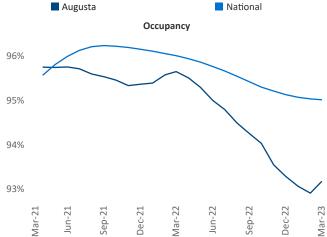

New lease asking **rents** are at **\$1,166**, up **3.2%** ▲ from the previous year placing Augusta at **94th** overall in year-over-year rent growth.

Multifamily housing **demand** has been positive with **238** ▲ net units absorbed over the past twelve months. This is down -**736** ▼ units from the previous year's gain of **974** ▲ absorbed units.

**Employment** in Augusta has shrunk by **-0.5%** ▼ over the past 12 months, while hourly wages have risen by **5.0%** ▲ YoY to **\$27.55** according to the *Bureau of Labor Statistics*.

Mar-23

Units Under Construction as % of Stock