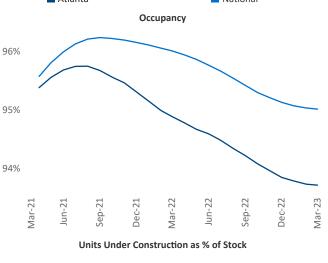

New lease asking **rents** are at **\$1,691**, up **1.1%** ★ from the previous year placing Atlanta at **113th** overall in year-over-year rent growth.

Multifamily housing **demand** has been positive with **7,023** ▲ net units absorbed over the past twelve months. This is down **-4,395** ▼ units from the previous year's gain of **11,418** ▲ absorbed units.