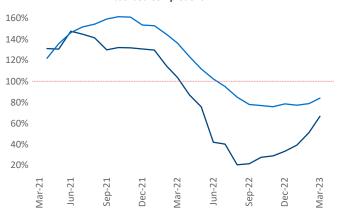

New lease asking **rents** are at **\$1,691**, up **1.1%** ★ from the previous year placing Atlanta at **113th** overall in year-over-year rent growth.

Multifamily housing **demand** has been positive with **7,023** ▲ net units absorbed over the past twelve months. This is down **-4,395** ▼ units from the previous year's gain of **11,418** ▲ absorbed units.