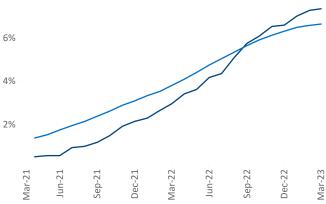

Contacts

Jeff Adler

Vice President

Jeff.Adler@yardi.com

Razvan Cimpean SEO Engineer <u>Razvan-I.Cimpean@yardi.com</u> Atlanta March 2023

**Atlanta** is the **5th** largest multifamily market with **505,591** completed units and **179,111** units in development, **37,123** of which have already broken ground.