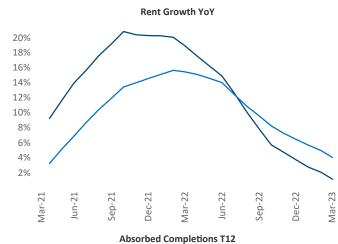

New lease asking **rents** are at **\$1,691**, up **1.1%** ★ from the previous year placing Atlanta at **113th** overall in year-over-year rent growth.

Multifamily housing **demand** has been positive with **7,023** ▲ net units absorbed over the past twelve months. This is down **-4,395** ▼ units from the previous year's gain of **11,418** ▲ absorbed units.