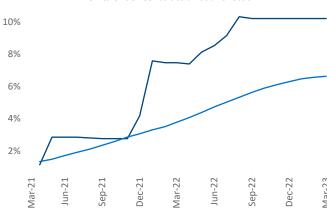

Redan

**Athens** is the **109th** largest multifamily market with **22,160** completed units and **11,214** units in development, **2,261** of which have already broken ground.

New lease asking **rents** are at \$1,387, up 5.0% ▲ from the previous year placing Athens at 64th overall in year-over-year rent growth.