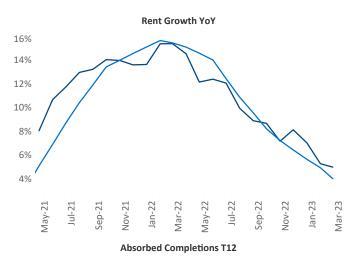

Redan

**Athens** is the **109th** largest multifamily market with **22,160** completed units and **11,214** units in development, **2,261** of which have already broken ground.

New lease asking **rents** are at \$1,387, up 5.0% ▲ from the previous year placing Athens at 64th overall in year-over-year rent growth.

Multifamily housing **demand** has been positive with **611** ▲ net units absorbed over the past twelve months. This is down **-610** ▼ units from the previous year's gain of **1,221** ▲ absorbed units.