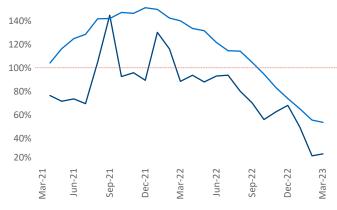

Multifamily housing **demand** has been positive with **611** ▲ net units absorbed over the past twelve months. This is down **-610** ▼ units from the previous year's gain of **1,221** ▲ absorbed units.