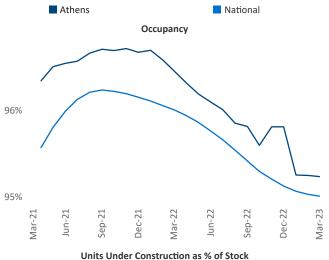

Redan

**Athens** is the **109th** largest multifamily market with **22,160** completed units and **11,214** units in development, **2,261** of which have already broken ground.

New lease asking **rents** are at \$1,387, up 5.0% ▲ from the previous year placing Athens at 64th overall in year-over-year rent growth.