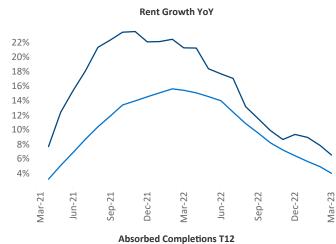

New lease asking **rents** are at **\$1,677**, up **6.5%** ▲ from the previous year placing Asheville at **40th** overall in year-over-year rent growth.

Multifamily housing **demand** has been positive with **751** ▲ net units absorbed over the past twelve months. This is up **8** ▲ units from the previous year's gain of **743** ▲ absorbed units.