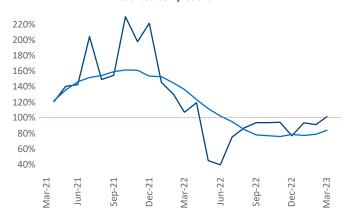

New lease asking **rents** are at **\$1,677**, up **6.5%** ▲ from the previous year placing Asheville at **40th** overall in year-over-year rent growth.

Multifamily housing **demand** has been positive with **751** ▲ net units absorbed over the past twelve months. This is up **8** ▲ units from the previous year's gain of **743** ▲ absorbed units.