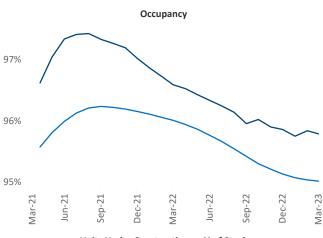

om</u> Razvan Cimpean SEO Engineer Razvan-I.Cimpean@yardi.com Asheville March 2023

**Asheville** is the **111th** largest multifamily market with **20,884** completed units and **13,284** units in development, **2,386** of which have already broken ground.

New lease asking **rents** are at **\$1,677**, up **6.5%** ▲ from the previous year placing Asheville at **40th** overall in year-over-year rent growth.

Multifamily housing **demand** has been positive with **751** ▲ net units absorbed over the past twelve months. This is up **8** ▲ units from the previous year's gain of **743** ▲ absorbed units.

**Employment** in Asheville has grown by **2.6%** ▲ over the past 12 months, while hourly wages have risen by **0.5%** ▲ YoY to **\$27.50** according to the *Bureau of Labor Statistics*.











## **DISCLAIMER**

ALTHOUGH EVERY EFFORT IS MADE TO ENSURE THE ACCURACY, TIMELINESS AND COMPLETENESS OF THE INFORMATION PROVIDED IN THIS PUBLICATION, THE INFORMATION IS PROVIDED "AS IS" AND YARDI MATRIX DOES NOT GUARANTEE, WARRANT, REPRESENT OR UNDERTAKE THAT THE INFORMATION PROVIDED IS CORRECT, ACCURATE, CURRENT OR COMPLETE. YARDI MATRIX IS NOT LIABLE FOR ANY LOSS, CLAIM, OR DEMAND ARISING DIRECTLY OR INDIRECTLY FROM ANY USE OR RELIANCE UPON THE INFORMATION CONTAINED HEREIN.

## **COPYRIGHT NOTICE**

This document, publication and/or presentation (collectively, 'document') is protected by copyright, trademark and other intellectual property laws. Use of this document is subject to the terms and conditions of Yardi Systems, Inc. dba Yardi Matrix's Terms of Use <a href="http://www.y