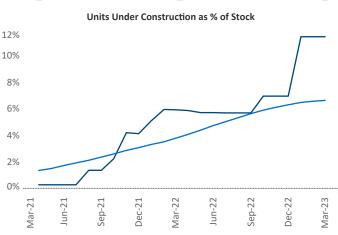

## Asheville

March 2023

**Asheville** is the **111th** largest multifamily market with **20,884** completed units and **13,284** units in development, **2,386** of which have already broken ground.

New lease asking **rents** are at **\$1,677**, up **6.5%** ★ from the previous year placing Asheville at **40th** overall in year-over-year rent growth.

Multifamily housing **demand** has been positive with **751** ▲ net units absorbed over the past twelve months. This is up **8** ▲ units from the previous year's gain of **743** ▲ absorbed units.

**Employment** in Asheville has grown by **2.6%** ▲ over the past 12 months, while hourly wages have risen by **0.5%** ▲ YoY to **\$27.50** according to the *Bureau of Labor Statistics*.