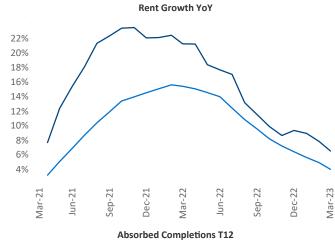

## Asheville

March 2023

**Asheville** is the **111th** largest multifamily market with **20,884** completed units and **13,284** units in development, **2,386** of which have already broken ground.

New lease asking **rents** are at **\$1,677**, up **6.5%** ★ from the previous year placing Asheville at **40th** overall in year-over-year rent growth.

Multifamily housing **demand** has been positive with **751** ▲ net units absorbed over the past twelve months. This is up **8** ▲ units from the previous year's gain of **743** ▲ absorbed units.

**Employment** in Asheville has grown by **2.6%** ▲ over the past 12 months, while hourly wages have risen by **0.5%** ▲ YoY to **\$27.50** according to the *Bureau of Labor Statistics*.