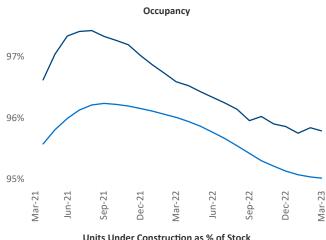

## Asheville

March 2023

**Asheville** is the **111th** largest multifamily market with **20,884** completed units and **13,284** units in development, **2,386** of which have already broken ground.

New lease asking **rents** are at **\$1,677**, up **6.5%** ★ from the previous year placing Asheville at **40th** overall in year-over-year rent growth.

Multifamily housing **demand** has been positive with **751** ▲ net units absorbed over the past twelve months. This is up **8** ▲ units from the previous year's gain of **743** ▲ absorbed units.

**Employment** in Asheville has grown by **2.6%** ▲ over the past 12 months, while hourly wages have risen by **0.5%** ▲ YoY to **\$27.50** according to the *Bureau of Labor Statistics*.