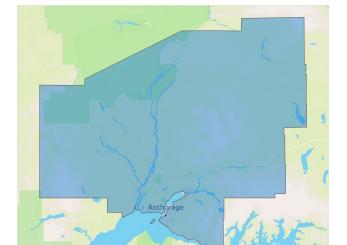

New lease asking **rents** are at \$1,323, up 8.6% ▲ from the previous year placing Anchorage at 9th overall in year-over-year rent growth.

Multifamily housing **demand** has been negative with -77 ▼ net units absorbed over the past twelve months. This is down -88 ▼ units from the previous year's gain of 11 ▲ absorbed units.