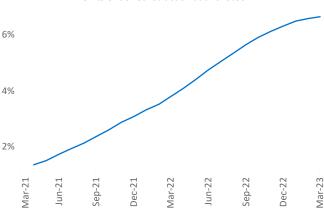

New lease asking **rents** are at \$1,323, up 8.6% ▲ from the previous year placing Anchorage at 9th overall in year-over-year rent growth.

Multifamily housing **demand** has been negative with -77 ▼ net units absorbed over the past twelve months. This is down -88 ▼ units from the previous year's gain of 11 ▲ absorbed units.