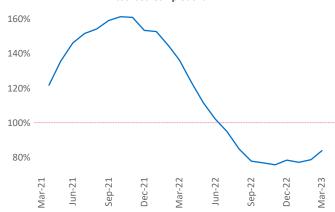

New lease asking **rents** are at \$1,323, up 8.6% ▲ from the previous year placing Anchorage at 9th overall in year-over-year rent growth.

Multifamily housing **demand** has been negative with -77 ▼ net units absorbed over the past twelve months. This is down -88 ▼ units from the previous year's gain of 11 ▲ absorbed units.