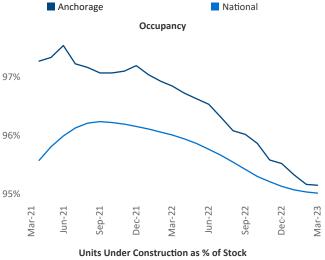

New lease asking **rents** are at \$1,323, up 8.6% ▲ from the previous year placing Anchorage at 9th overall in year-over-year rent growth.

Multifamily housing **demand** has been negative with -77 ▼ net units absorbed over the past twelve months. This is down -88 ▼ units from the previous year's gain of 11 ▲ absorbed units.