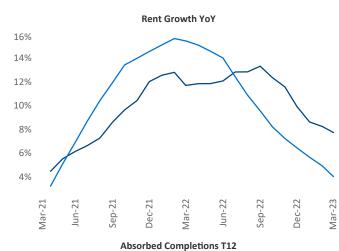

New lease asking **rents** are at \$947, up 7.7% ▲ from the previous year placing Amarillo at 18th overall in year-over-year rent growth.

Multifamily housing demand has been negative with -305 ▼ net units absorbed over the past twelve months. This is down -550 ▼ units from the previous year's gain of **245** ▲ absorbed units.