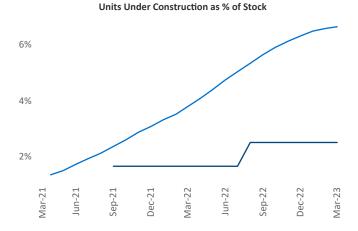

Contacts

Jeff Adler Vice President Jeff.Adler@yardi.com

Fritch

Razvan Cimpean **SEO Engineer** Razvan-I.Cimpean@yardi.com Amarillo March 2023

Amarillo is the 116th largest multifamily market with 14,630 completed units and 1,082 units in development, 367 of which have already broken ground.