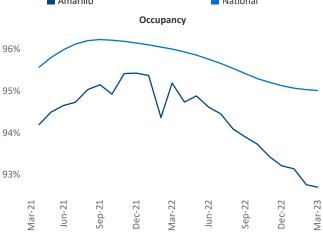

New lease asking **rents** are at \$947, up 7.7% ▲ from the previous year placing Amarillo at 18th overall in year-over-year rent growth.

Multifamily housing demand has been negative with -305 ▼ net units absorbed over the past twelve months. This is down -550 ▼ units from the previous year's gain of **245** ▲ absorbed units.