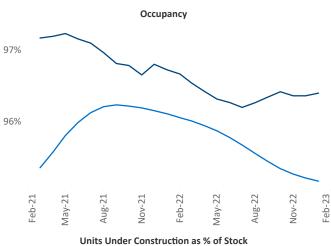

Contacts

Jeff Adler Vice President <u>Jeff.Adler@yardi.com</u> Razvan Cimpean SEO Engineer Razvan-I.Cimpean@yardi.com Youngstown February 2023

**Youngstown** is the **115th** largest multifamily market with **18,794** completed units and **72** units in development, **0** of which have already broken ground.