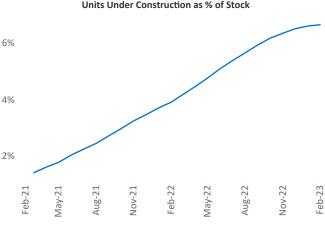

Contacts

Jeff Adler Vice President <u>Jeff.Adler@yardi.com</u> Razvan Cimpean SEO Engineer Razvan-I.Cimpean@yardi.com Youngstown February 2023

**Youngstown** is the **115th** largest multifamily market with **18,794** completed units and **72** units in development, **0** of which have already broken ground.