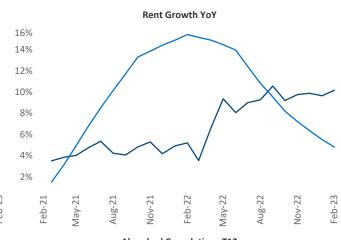

New lease asking **rents** are at \$780, up 10.1% ▲ from the previous year placing Youngstown at 8th overall in year-over-year rent growth.

Multifamily housing **demand** has been positive with **224** ▲ net units absorbed over the past twelve months. This is up **305** ▲ units from the previous year's loss of **-81** ▼ absorbed units.