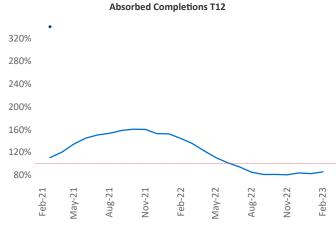

New lease asking **rents** are at \$780, up 10.1% ▲ from the previous year placing Youngstown at 8th overall in year-over-year rent growth.

Multifamily housing **demand** has been positive with **224** ▲ net units absorbed over the past twelve months. This is up **305** ▲ units from the previous year's loss of **-81** ▼ absorbed units.