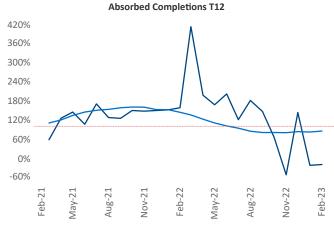

New lease asking **rents** are at \$1,732, up 7.5% ▲ from the previous year placing Worcester - Springfield at 40th overall in year-over-year rent growth.

Multifamily housing demand has been negative with -22 ▼ net units absorbed over the past twelve months. This is down -572 ▼ units from the previous year's gain of 550 ▲ absorbed units.