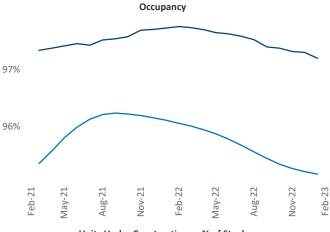

**Employment** in Worcester - Springfield has grown by 2.7% ▲ over the past 12 months, while hourly wages have risen by 2.2% ▲ YoY to \$31.72 according to the Bureau of Labor Statistics.

Rent Growth YoY