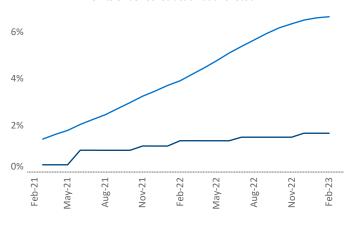

**Units Under Construction as % of Stock** 

16% 14% 12% 10% 8% 6% 4% 2% Feb-22 Aug-21 Feb-23 Feb-21 May-21