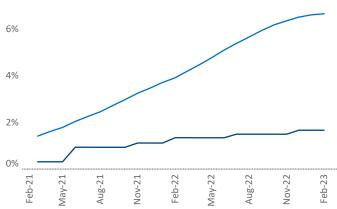

## Worcester - Springfield February 2023

Worcester - Springfield is the 75th largest multifamily market with 48,772 completed units and 10,481 units in development, 812 of which have already broken ground.