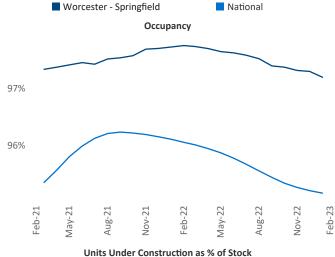

New lease asking **rents** are at **\$1,732**, up **7.5%** ▲ from the previous year placing Worcester - Springfield at **40th** overall in year-over-year rent growth.

Multifamily housing **demand** has been negative with -22 ▼ net units absorbed over the past twelve months. This is down -572 ▼ units from the previous year's gain of 550 ▲ absorbed units.