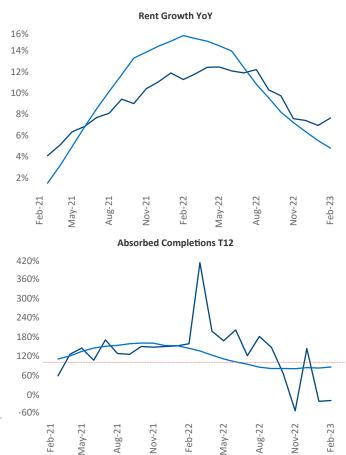

New lease asking **rents** are at **\$1,732**, up **7.5%** ▲ from the previous year placing Worcester - Springfield at **40th** overall in year-over-year rent growth.

Multifamily housing **demand** has been negative with -22 ▼ net units absorbed over the past twelve months. This is down -572 ▼ units from the previous year's gain of 550 ▲ absorbed units.