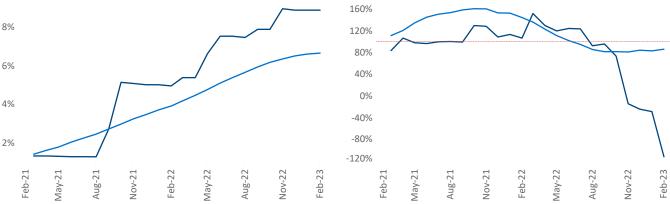

**Wilmington** is the **109th** largest multifamily market with **23,186** completed units and **18,992** units in development, **2,059** of which have already broken ground.

New lease asking **rents** are at \$1,576, up 7.9% ▲ from the previous year placing Wilmington at 34th overall in year-over-year rent growth.

Multifamily housing **demand** has been negative with -919 ▼ net units absorbed over the past twelve months. This is down -2,825 ▼ units from the previous year's gain of 1,906 ▲ absorbed units.

Employment in Wilmington has grown by 5.3% ▲ over the past 12 months, while hourly wages have risen by 4.8% ▲ YoY to \$29.50 according to the *Bureau of Labor Statistics*.