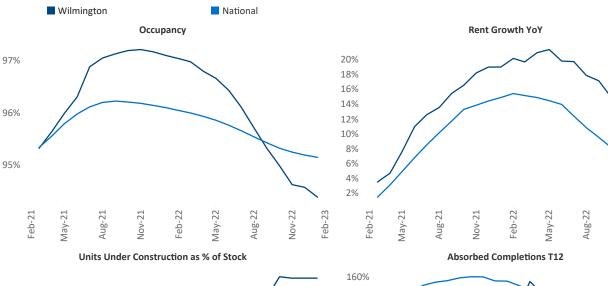

**Wilmington** is the **109th** largest multifamily market with **23,186** completed units and **18,992** units in development, **2,059** of which have already broken ground.

New lease asking **rents** are at \$1,576, up 7.9% ▲ from the previous year placing Wilmington at 34th overall in year-over-year rent growth.

Multifamily housing **demand** has been negative with -919 ▼ net units absorbed over the past twelve months. This is down -2,825 ▼ units from the previous year's gain of 1,906 ▲ absorbed units.

Employment in Wilmington has grown by 5.3% ▲ over the past 12 months, while hourly wages have risen by 4.8% ▲ YoY to \$29.50 according to the *Bureau of Labor Statistics*.