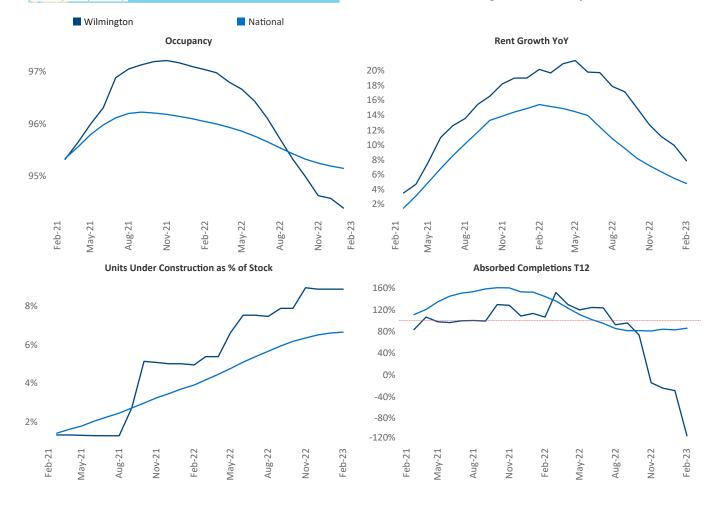

New lease asking **rents** are at \$1,576, up 7.9% ▲ from the previous year placing Wilmington at 34th overall in year-over-year rent growth.

Multifamily housing demand has been negative with -919 ▼ net units absorbed over the past twelve months. This is down -2,825 ▼ units from the previous year's gain of **1,906** ▲ absorbed units.