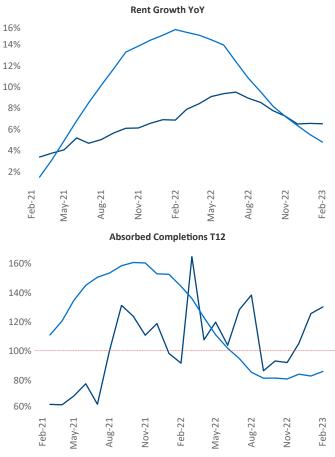

New lease asking **rents** are at **\$2,218**, up **6.5%** from the previous year placing White Plains at 55th overall in year-over-year rent growth.

Multifamily housing demand has been positive with **2,317** ▲ net units absorbed over the past twelve months. This is up **378** ▲ units from the previous year's gain of **1,939** ▲ absorbed units.

**Employment** in White Plains has grown by **3.5%** A over the past 12 months, while hourly wages have risen by 1.3% YoY to \$38.85 according to the Bureau of Labor Statistics.

Feb-22

May-22

Aug-22

Feb-23