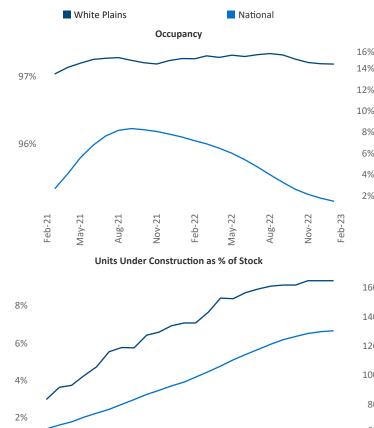

Newburgh \_\_\_\_\_Patte

Plattekill

Razvan Cimpean SEO Engineer Razvan-I.Cimpean@yardi.com White Plains February 2023

White Plains is the 54th largest multifamily market with 77,477 completed units and 50,780 units in development, 7,230 of which have already broken ground.

New lease asking **rents** are at **\$2,218**, up **6.5%** from the previous year placing White Plains at 55th overall in year-over-year rent growth.

Multifamily housing demand has been positive with **2,317** ▲ net units absorbed over the past twelve months. This is up **378** ▲ units from the previous year's gain of **1,939** ▲ absorbed units.

**Employment** in White Plains has grown by **3.5%** A over the past 12 months, while hourly wages have risen by 1.3% YoY to \$38.85 according to the Bureau of Labor Statistics.

Feb-22

May-22

Aug-22

Feb-23