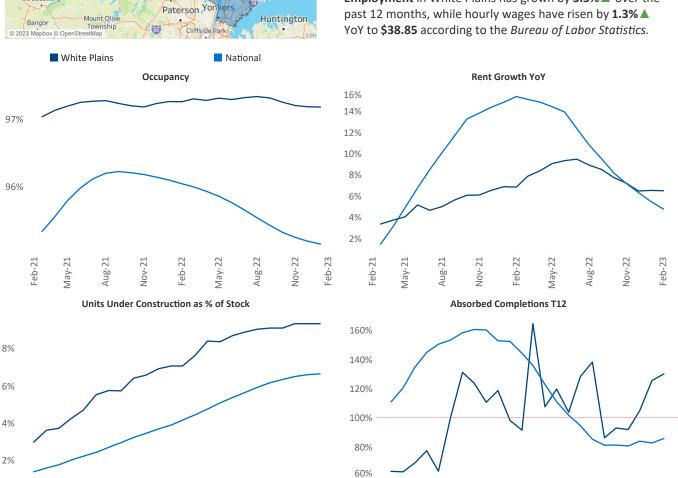

White Plains is the 54th largest multifamily market with 77,477 completed units and 50,780 units in development, 7,230 of which have already broken ground.

New lease asking **rents** are at \$2,218, up 6.5% ▲ from the previous year placing White Plains at 55th overall in year-over-year rent growth.

Multifamily housing demand has been positive with **2,317** ▲ net units absorbed over the past twelve months. This is up 378 ▲ units from the previous year's gain of **1,939** ▲ absorbed units.

**Employment** in White Plains has grown by 3.5% ▲ over the past 12 months, while hourly wages have risen by 1.3% A