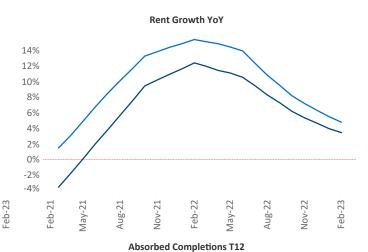

Contacts

Jeff Adler Vice President Jeff.Adler@yardi.com Razvan Cimpean SEO Engineer Razvan-I.Cimpean@yardi.com Washington DC February 2023

New lease asking **rents** are at \$2,060, up 3.5% ▲ from the previous year placing Washington DC at 107th overall in year-over-year rent growth.