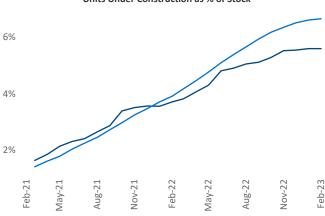

Multifamily housing **demand** has been positive with **9,214** ▲ net units absorbed over the past twelve months. This is down **-12,967** ▼ units from the previous year's gain of **22,181** ▲ absorbed units.