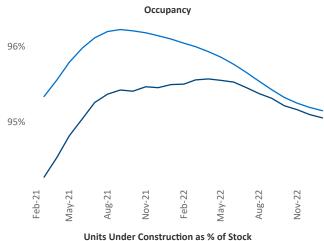

Multifamily housing **demand** has been positive with **9,214** ▲ net units absorbed over the past twelve months. This is down **-12,967** ▼ units from the previous year's gain of **22,181** ▲ absorbed units.