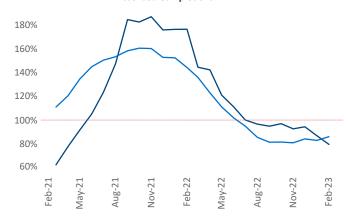

Multifamily housing **demand** has been positive with **9,214** ▲ net units absorbed over the past twelve months. This is down **-12,967** ▼ units from the previous year's gain of **22,181** ▲ absorbed units.