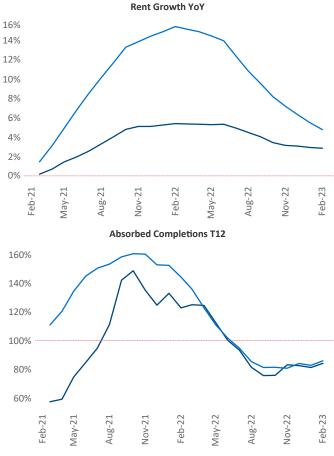

New lease asking **rents** are at **\$1,459**, up **2.8%** ▲ from the previous year placing Twin Cities at **116th** overall in year-over-year rent growth.

Multifamily housing **demand** has been positive with **7,389**▲ net units absorbed over the past twelve months. This is down -**3,141**▼ units from the previous year's gain of **10,530**▲ absorbed units.