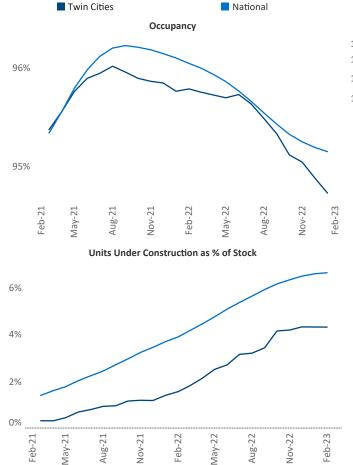

New lease asking **rents** are at **\$1,459**, up **2.8%** ▲ from the previous year placing Twin Cities at **116th** overall in year-over-year rent growth.

Multifamily housing **demand** has been positive with **7,389**▲ net units absorbed over the past twelve months. This is down -**3,141**▼ units from the previous year's gain of **10,530**▲ absorbed units.