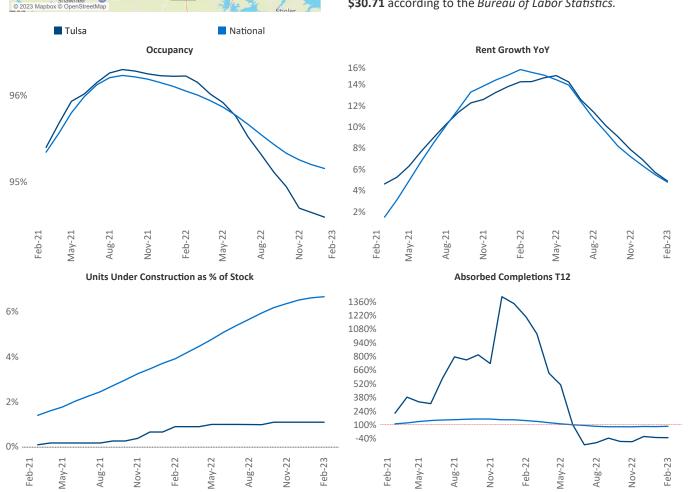

**Tulsa** is the **60th** largest multifamily market with **66,338** completed units and **6,300** units in development, **737** of which have already broken ground.

New lease asking **rents** are at \$941, up 4.9% ▲ from the previous year placing Tulsa at 89th overall in year-over-year rent growth.

Multifamily housing **demand** has been negative with -192 ▼ net units absorbed over the past twelve months. This is down -1,084 ▼ units from the previous year's gain of 892 ▲ absorbed units.

**Employment** in Tulsa has grown by **2.5%** ▲ over the past 12 months, while hourly wages have risen by **8.0%** ▲ YoY to **\$30.71** according to the *Bureau of Labor Statistics*.