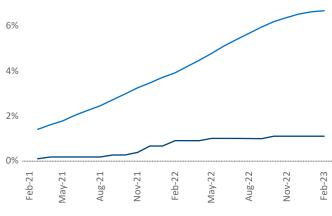

## February 2023

**Tulsa** is the **60th** largest multifamily market with **66,338** completed units and **6,300** units in development, **737** of which have already broken ground.

New lease asking **rents** are at \$941, up 4.9% ▲ from the previous year placing Tulsa at 89th overall in year-over-year rent growth.

Multifamily housing **demand** has been negative with -192 ▼ net units absorbed over the past twelve months. This is down -1,084 ▼ units from the previous year's gain of 892 ▲ absorbed units.

**Employment** in Tulsa has grown by **2.5%** ▲ over the past 12 months, while hourly wages have risen by **8.0%** ▲ YoY to **\$30.71** according to the *Bureau of Labor Statistics*.