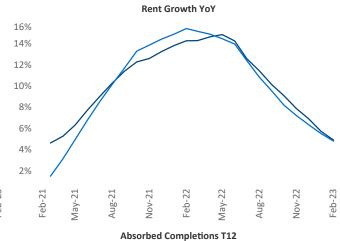

## February 2023

**Tulsa** is the **60th** largest multifamily market with **66,338** completed units and **6,300** units in development, **737** of which have already broken ground.

New lease asking **rents** are at \$941, up 4.9% ▲ from the previous year placing Tulsa at 89th overall in year-over-year rent growth.

Multifamily housing **demand** has been negative with -192 ▼ net units absorbed over the past twelve months. This is down -1,084 ▼ units from the previous year's gain of 892 ▲ absorbed units.

**Employment** in Tulsa has grown by **2.5%** ▲ over the past 12 months, while hourly wages have risen by **8.0%** ▲ YoY to **\$30.71** according to the *Bureau of Labor Statistics*.