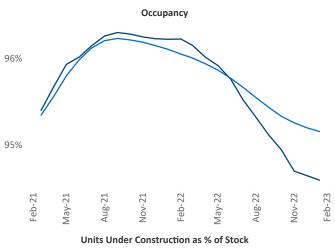

## February 2023

**Tulsa** is the **60th** largest multifamily market with **66,338** completed units and **6,300** units in development, **737** of which have already broken ground.

New lease asking **rents** are at \$941, up 4.9% ▲ from the previous year placing Tulsa at 89th overall in year-over-year rent growth.

Multifamily housing **demand** has been negative with -192 ▼ net units absorbed over the past twelve months. This is down -1,084 ▼ units from the previous year's gain of 892 ▲ absorbed units.

**Employment** in Tulsa has grown by **2.5%** ▲ over the past 12 months, while hourly wages have risen by **8.0%** ▲ YoY to **\$30.71** according to the *Bureau of Labor Statistics*.