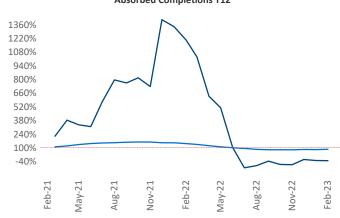

Multifamily housing **demand** has been negative with -192 ▼ net units absorbed over the past twelve months. This is down -1,084 ▼ units from the previous year's gain of 892 ▲ absorbed units.

**Employment** in Tulsa has grown by **2.5%** ▲ over the past 12 months, while hourly wages have risen by **8.0%** ▲ YoY to **\$30.71** according to the *Bureau of Labor Statistics*.