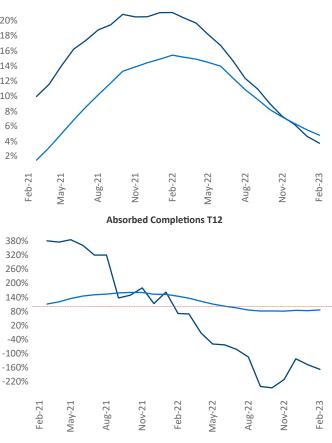

New lease asking **rents** are at **\$1,192**, up **3.7%** ▲ from the previous year placing Tucson at **106th** overall in year-over-year rent growth.

Multifamily housing **demand** has been negative with -1,103 ▼ net units absorbed over the past twelve months. This is down -1,652 ▼ units from the previous year's gain of 549 ▲ absorbed units.