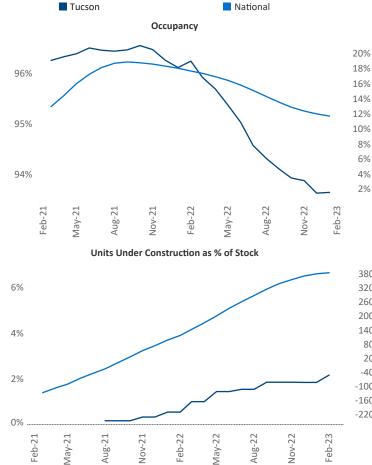

New lease asking **rents** are at **\$1,192**, up **3.7%** ▲ from the previous year placing Tucson at **106th** overall in year-over-year rent growth.

Multifamily housing **demand** has been negative with -1,103 ▼ net units absorbed over the past twelve months. This is down -1,652 ▼ units from the previous year's gain of 549 ▲ absorbed units.