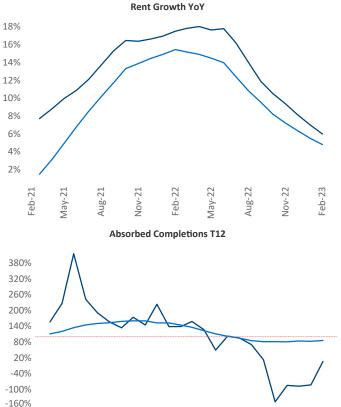

New lease asking **rents** are at **\$1,204**, up **6%** from the previous year placing Triad at **66th** overall in year-over-year rent growth.

Multifamily housing **demand** has been positive with **85** ▲ net units absorbed over the past twelve months. This is down **-1,221** ▼ units from the previous year's gain of **1,306** ▲ absorbed units.