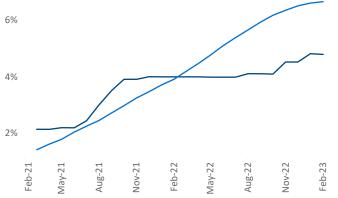

Razvan Cimpean SEO Engineer Febru

February 2023

**Triad** is the **50th** largest multifamily market with **89,560** completed units and **21,625** units in development, **4,289** of which have already broken ground.