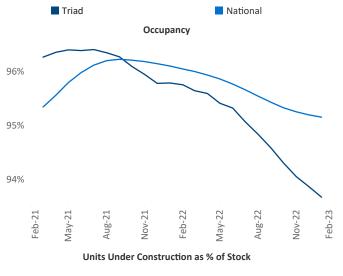

Razvan Cimpean SEO Engineer Febru

February 2023

**Triad** is the **50th** largest multifamily market with **89,560** completed units and **21,625** units in development, **4,289** of which have already broken ground.

New lease asking **rents** are at **\$1,204**, up **6%** from the previous year placing Triad at **66th** overall in year-over-year rent growth.

Multifamily housing **demand** has been positive with **85** ▲ net units absorbed over the past twelve months. This is down **-1,221** ▼ units from the previous year's gain of **1,306** ▲ absorbed units.