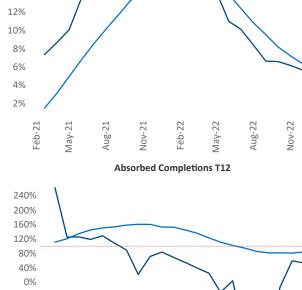

New lease asking **rents** are at \$1,303, up 4.5% ▲ from the previous year placing Tri-Cities at 95th overall in year-over-year rent growth.

Multifamily housing **demand** has been positive with **360** ▲ net units absorbed over the past twelve months. This is up **238** ▲ units from the previous year's gain of **122** ▲ absorbed units.