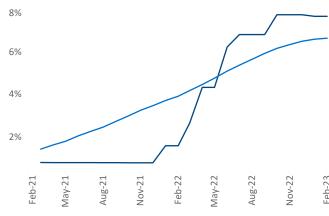

New lease asking **rents** are at \$1,303, up 4.5% ▲ from the previous year placing Tri-Cities at 95th overall in year-over-year rent growth.

Multifamily housing **demand** has been positive with **360** ▲ net units absorbed over the past twelve months. This is up **238** ▲ units from the previous year's gain of **122** ▲ absorbed units.