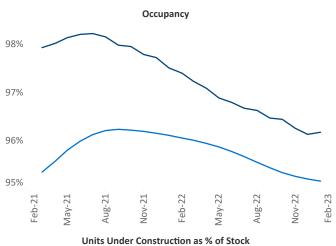

New lease asking **rents** are at \$1,303, up 4.5% ▲ from the previous year placing Tri-Cities at 95th overall in year-over-year rent growth.

Multifamily housing **demand** has been positive with **360** ▲ net units absorbed over the past twelve months. This is up **238** ▲ units from the previous year's gain of **122** ▲ absorbed units.